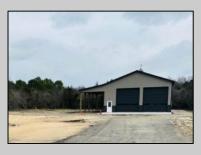

## COMMENTS

Brand new insulated pole barn situated on almost an acre of land in Cape May Court House . Property is zoned business / residential . • Lot Size .92 acres • Pole Barn Size 40' width • Pole Barn Size 50' length • Pole barn Size 16' height The original approval was given to build the accessory structure before the principal structure with the agreement that the principal structure would commence within the year. The principal structure needs to be a minimum of 1,338 SF ( per the variance given) however, a larger home can be constructed providing the setbacks are met. Buyer can install well and septic system at their expense. Electric Pole has been installed. SJ Gas will be running line to property in July/August. Property will be conveyed AS IS . Buyer is responsible to due diligence in obtaining information from Middle Township in regards to zoning and any approvals.