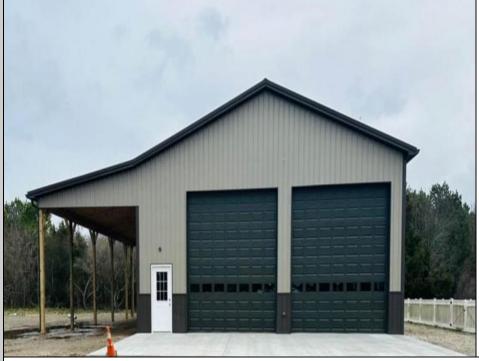

## COMMENTS

Brand new insulated pole barn situated on almost an acre of land in Cape May Court House . Property is zoned business / residential . • Lot Size .92 acres • Pole Barn Size 40' width • Pole Barn Size 50' length • Pole barn Size 16' height The original approval was given to build the accessory structure before the principal structure with the agreement that the principal structure would commence within the year. The principal structure needs to be a minimum of 1,338 SF ( per the variance given) however, a larger home can be constructed providing the setbacks are met. Buyer can install well and septic system at their expense. Electric Pole has been installed. SJ Gas will be running line to property in July/August. Property will be conveyed AS IS . Buyer is responsible to due diligence in obtaining information from Middle Township in regards to zoning and any approvals.