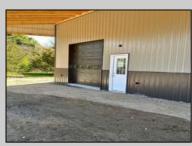

## COMMENTS

Brand new insulated pole barn situated on almost an acre of land in Cape May Court House . Property is zoned business / residential . • Lot Size .92 acres • Pole Barn Size 40' width • Pole Barn Size 50' length • Pole barn Size 16' height The original approval was given to build the accessory structure before the principal structure with the agreement that the principal structure would commence within the year. The principal structure needs to be a minimum of 1,338 SF ( per the variance given) however, a larger home can be constructed providing the setbacks are met. Buyer can install well and septic system at their expense. Electric Pole has been installed. SJ Gas will be running line to property in July/August. Property will be conveyed AS IS . Buyer is responsible to due diligence in obtaining information from Middle Township in regards to zoning and any approvals.