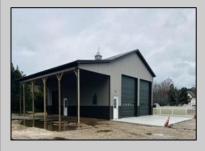

## **COMMENTS**

Brand new insulated pole barn situated on almost an acre of land in Cape May Court House . Property is zoned business / residential . • Lot Size .92 acres • Pole Barn Size 40' width • Pole Barn Size 50' length • Pole barn Size 16' height The original approval was given to build the accessory structure before the principal structure with the agreement that the principal structure would commence within the year. The principal structure needs to be a minimum of 1,338 SF ( per the variance given) however, a larger home can be constructed providing the setbacks are met. Buyer can install well and septic system at their expense. Electric Pole has been installed. SJ Gas will be running line to property in July/August. Property will be conveyed AS IS . Buyer is responsible to due diligence in obtaining information from Middle Township in regards to zoning and any approvals.