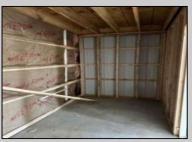

## **COMMENTS**

Brand new insulated pole barn situated on almost an acre of land in Cape May Court House . Property is zoned business / residential . • Lot Size .92 acres • Pole Barn Size 40' width • Pole Barn Size 50' length • Pole barn Size 16' height The original approval was given to build the accessory structure before the principal structure with the agreement that the principal structure would commence within the year. The principal structure needs to be a minimum of 1,338 SF ( per the variance given) however, a larger home can be constructed providing the setbacks are met. Buyer can install well and septic system at their expense. Electric Pole has been installed. SJ Gas will be running line to property in July/August. Property will be conveyed AS IS . Buyer is responsible to due diligence in obtaining information from Middle Township in regards to zoning and any approvals.