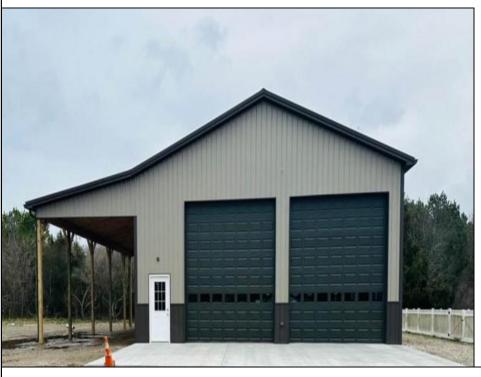

## **COMMENTS**

Brand new insulated pole barn situated on almost an acre of land in Cape May Court House . Property is zoned business / residential . • Lot Size .92 acres • Pole Barn Size 40' width • Pole Barn Size 50' length • Pole barn Size 16' height The original approval was given to build the accessory structure before the principal structure with the agreement that the principal structure would commence within the year. The principal structure needs to be a minimum of 1,338 SF ( per the variance given) however, a larger home can be constructed providing the setbacks are met. Buyer can install well and septic system at their expense. Electric Pole has been installed. SJ Gas will be running line to property in July/August. Property will be conveyed AS IS . Buyer is responsible to due diligence in obtaining information from Middle Township in regards to zoning and any approvals.