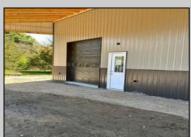

## **COMMENTS**

Brand new insulated pole barn situated on almost an acre of land in Cape May Court House . Property is zoned business / residential . • Lot Size .92 acres • Pole Barn Size 40' width • Pole Barn Size 50' length • Pole barn Size 16' height The original approval was given to build the accessory structure before the principal structure with the agreement that the principal structure would commence within the year. The principal structure needs to be a minimum of 1,338 SF ( per the variance given) however, a larger home can be constructed providing the setbacks are met. Buyer can install well and septic system at their expense. Electric Pole has been installed. SJ Gas will be running line to property in July/August. Property will be conveyed AS IS . Buyer is responsible to due diligence in obtaining information from Middle Township in regards to zoning and any approvals.