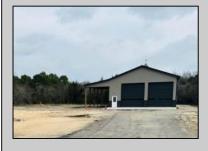

## **COMMENTS**

Brand new insulated pole barn situated on almost an acre of land in Cape May Court House . Property is zoned business / residential . • Lot Size .92 acres • Pole Barn Size 40' width • Pole Barn Size 50' length • Pole barn Size 16' height The original approval was given to build the accessory structure before the principal structure with the agreement that the principal structure would commence within the year. The principal structure needs to be a minimum of 1,338 SF ( per the variance given) however, a larger home can be constructed providing the setbacks are met. Buyer can install well and septic system at their expense. Electric Pole has been installed. SJ Gas will be running line to property in July/August. Property will be conveyed AS IS . Buyer is responsible to due diligence in obtaining information from Middle Township in regards to zoning and any approvals.