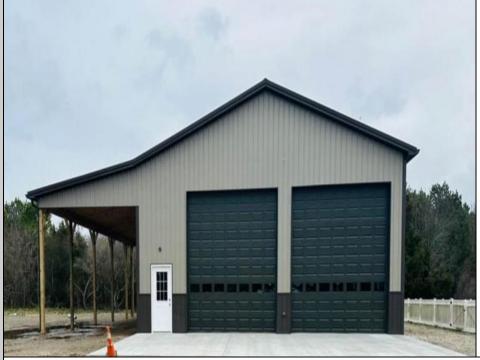

## COMMENTS

Brand new insulated pole barn situated on almost an acre of land in Cape May Court House . Property is zoned business / residential . • Lot Size .92 acres • Pole Barn Size 40' width • Pole Barn Size 50' length • Pole barn Size 16' height The original approval was given to build the accessory structure before the principal structure with the agreement that the principal structure would commence within the year. Seller is working on getting an extension to build the principal structure. The principal structure needs to be a minimum of 1,338 SF ( per the variance given) however, a larger home can be constructed providing the setbacks are met. Buyer can install well and septic system at their expense. Electric Pole has been installed. SJ Gas ran line and installed meter. The meter will be left active, but shut off with a removable contractor tag so your plumber can tie into it. Property will be conveyed AS IS . Buyer is responsible to due diligence in obtaining information from Middle Township in regards to zoning and any approvals.