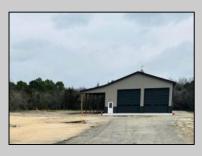

## COMMENTS

Brand new insulated pole barn situated on almost an acre of land in Cape May Court House . Property is zoned business / residential . • Lot Size .92 acres • Pole Barn Size 40' width • Pole Barn Size 50' length • Pole barn Size 16' height The original approval was given to build the accessory structure before the principal structure with the agreement that the principal structure would commence within the year. Seller is working on getting an extension to build the principal structure. The principal structure needs to be a minimum of 1,338 SF ( per the variance given) however, a larger home can be constructed providing the setbacks are met. Buyer can install well and septic system at their expense. Electric Pole has been installed. SJ Gas ran line and installed meter. The meter will be left active, but shut off with a removable contractor tag so your plumber can tie into it. Property will be conveyed AS IS . Buyer is responsible to due diligence in obtaining information from Middle Township in regards to zoning and any approvals.