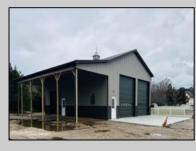

## COMMENTS

Brand new insulated pole barn situated on almost an acre of land in Cape May Court House . Property is zoned business / residential . • Lot Size .92 acres • Pole Barn Size 40' width • Pole Barn Size 50' length • Pole barn Size 16' height The original approval was given to build the accessory structure before the principal structure with the agreement that the principal structure would commence within the year. Seller is working on getting an extension to build the principal structure. The principal structure needs to be a minimum of 1,338 SF ( per the variance given) however, a larger home can be constructed providing the setbacks are met. Buyer can install well and septic system at their expense. Electric Pole has been installed. SJ Gas ran line and installed meter. The meter will be left active, but shut off with a removable contractor tag so your plumber can tie into it. Property will be conveyed AS IS . Buyer is responsible to due diligence in obtaining information from Middle Township in regards to zoning and any approvals.