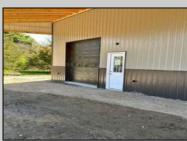

## COMMENTS

Brand new insulated pole barn situated on almost an acre of land in Cape May Court House . Property is zoned business / residential . • Lot Size .92 acres • Pole Barn Size 40' width • Pole Barn Size 50' length • Pole barn Size 16' height The original approval was given to build the accessory structure before the principal structure with the agreement that the principal structure would commence within the year. Seller is working on getting an extension to build the principal structure. The principal structure needs to be a minimum of 1,338 SF ( per the variance given) however, a larger home can be constructed providing the setbacks are met. Buyer can install well and septic system at their expense. Electric Pole has been installed. SJ Gas ran line and installed meter. The meter will be left active, but shut off with a removable contractor tag so your plumber can tie into it. Property will be conveyed AS IS . Buyer is responsible to due diligence in obtaining information from Middle Township in regards to zoning and any approvals.