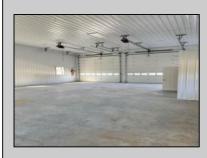

## COMMENTS

Brand new insulated pole barn situated on almost an acre of land in Cape May Court House . Property is zoned business / residential . • Lot Size .92 acres • Pole Barn Size 40' width • Pole Barn Size 50' length • Pole barn Size 16' height The original approval was given to build the accessory structure before the principal structure with the agreement that the principal structure would commence within the year. Seller is working on getting an extension to build the principal structure. The principal structure needs to be a minimum of 1,338 SF ( per the variance given) however, a larger home can be constructed providing the setbacks are met. Buyer can install well and septic system at their expense. Electric Pole has been installed. SJ Gas ran line and installed meter. The meter will be left active, but shut off with a removable contractor tag so your plumber can tie into it. Property will be conveyed AS IS . Buyer is responsible to due diligence in obtaining information from Middle Township in regards to zoning and any approvals.