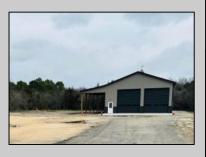

## COMMENTS

Brand new insulated pole barn situated on almost an acre of land in Cape May Court House . Property is zoned business / residential . • Lot Size .92 acres • Pole Barn Size 40' width • Pole Barn Size 50' length • Pole barn Size 16' height The original approval was given to build the accessory structure before the principal structure with the agreement that the principal structure would commence within the year. Seller is working on getting an extension to build the principal structure. The principal structure needs to be a minimum of 1,338 SF ( per the variance given) however, a larger home can be constructed providing the setbacks are met. Buyer can install well and septic system at their expense. Electric Pole has been installed. SJ Gas ran line and installed meter. The meter will be left active, but shut off with a removable contractor tag so your plumber can tie into it. Property will be conveyed AS IS . Buyer is responsible to due diligence in obtaining information from Middle Township in regards to zoning and any approvals.