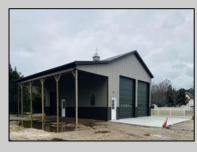

## COMMENTS

Brand new insulated pole barn situated on almost an acre of land in Cape May Court House . Property is zoned business / residential . • Lot Size .92 acres • Pole Barn Size 40' width • Pole Barn Size 50' length • Pole barn Size 16' height The original approval was given to build the accessory structure before the principal structure with the agreement that the principal structure would commence within the year. Seller is working on getting an extension to build the principal structure. The principal structure needs to be a minimum of 1,338 SF ( per the variance given) however, a larger home can be constructed providing the setbacks are met. Buyer can install well and septic system at their expense. Electric Pole has been installed. SJ Gas ran line and installed meter. The meter will be left active, but shut off with a removable contractor tag so your plumber can tie into it. Property will be conveyed AS IS . Buyer is responsible to due diligence in obtaining information from Middle Township in regards to zoning and any approvals.