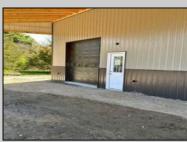

## COMMENTS

Brand new insulated pole barn situated on almost an acre of land in Cape May Court House . Property is zoned business / residential . • Lot Size .92 acres • Pole Barn Size 40' width • Pole Barn Size 50' length • Pole barn Size 16' height The original approval was given to build the accessory structure before the principal structure with the agreement that the principal structure would commence within the year. Seller is working on getting an extension to build the principal structure. The principal structure needs to be a minimum of 1,338 SF ( per the variance given) however, a larger home can be constructed providing the setbacks are met. Buyer can install well and septic system at their expense. Electric Pole has been installed. SJ Gas ran line and installed meter. The meter will be left active, but shut off with a removable contractor tag so your plumber can tie into it. Property will be conveyed AS IS . Buyer is responsible to due diligence in obtaining information from Middle Township in regards to zoning and any approvals.