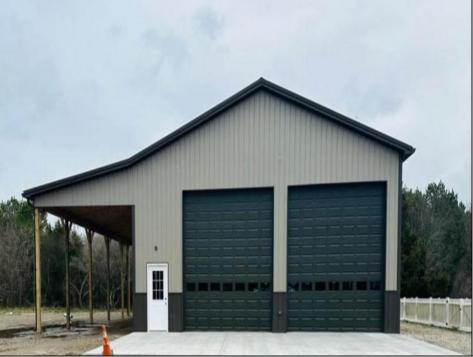

## COMMENTS

Brand new insulated pole barn situated on almost an acre of land in Cape May Court House . Property is zoned business / residential . • Lot Size .92 acres • Pole Barn Size 40' width • Pole Barn Size 50' length • Pole barn Size 16' height The original approval was given to build the accessory structure before the principal structure with the agreement that the principal structure would commence within the year. Seller is working on getting an extension to build the principal structure. The principal structure needs to be a minimum of 1,338 SF ( per the variance given) however, a larger home can be constructed providing the setbacks are met. Buyer can install well and septic system at their expense. Electric Pole has been installed. SJ Gas ran line and installed meter. The meter will be left active, but shut off with a removable contractor tag so your plumber can tie into it. Property will be conveyed AS IS . Buyer is responsible to due diligence in obtaining information from Middle Township in regards to zoning and any approvals.