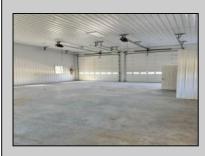

## COMMENTS

Brand new insulated pole barn situated on almost an acre of land in Cape May Court House . Property is zoned business / residential . • Lot Size .92 acres • Pole Barn Size 40' width • Pole Barn Size 50' length • Pole barn Size 16' height The original approval was given to build the accessory structure before the principal structure with the agreement that the principal structure would commence within the year. Seller is working on getting an extension to build the principal structure. The principal structure needs to be a minimum of 1,338 SF ( per the variance given) however, a larger home can be constructed providing the setbacks are met. Buyer can install well and septic system at their expense. Electric Pole has been installed. SJ Gas ran line and installed meter. The meter will be left active, but shut off with a removable contractor tag so your plumber can tie into it. Property will be conveyed AS IS . Buyer is responsible to due diligence in obtaining information from Middle Township in regards to zoning and any approvals.