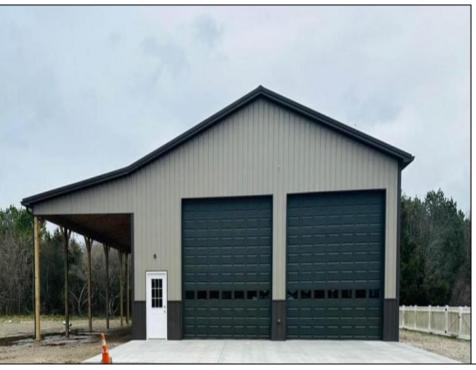

## **COMMENTS**

Brand new insulated pole barn situated on almost an acre of land in Cape May Court House . Property is zoned business / residential . • Lot Size .92 acres • Pole Barn Size 40' width • Pole Barn Size 50' length • Pole barn Size 16' height The original approval was given to build the accessory structure before the principal structure with the agreement that the principal structure would commence within the year. The principal structure needs to be a minimum of 1,338 SF ( per the variance given) however, a larger home can be constructed providing the setbacks are met. Buyer can install well and septic system at their expense. Electric Pole has been installed. SJ Gas will be running line to property in July/August. Property will be conveyed AS IS . Buyer is responsible to due diligence in obtaining information from Middle Township in regards to zoning and any approvals.

## **PROPERTY DETAILS**

OutsideFeatures ParkingGarage Cooling Heating See Remarks 3 Car No Heating None

Detached Auto Door Opener See Remarks 4 car parking

Sewer Septic Ask for George Cash Berger Realty Inc 3160 Asbury Avenue, Ocean City