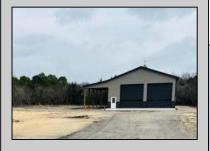

## **COMMENTS**

Brand new insulated pole barn situated on almost an acre of land in Cape May Court House . Property is zoned business / residential . • Lot Size .92 acres • Pole Barn Size 40' width • Pole Barn Size 50' length • Pole barn Size 16' height The original approval was given to build the accessory structure before the principal structure with the agreement that the principal structure would commence within the year. The principal structure needs to be a minimum of 1,338 SF ( per the variance given) however, a larger home can be constructed providing the setbacks are met. Buyer can install well and septic system at their expense. Electric Pole has been installed. SJ Gas will be running line to property in July/August. Property will be conveyed AS IS . Buyer is responsible to due diligence in obtaining information from Middle Township in regards to zoning and any approvals.

## **PROPERTY DETAILS**

OutsideFeatures ParkingGarage Cooling Heating See Remarks 3 Car No Heating None

Detached Auto Door Opener See Remarks 4 car parking

Sewer Septic Ask for George Cash Berger Realty Inc 3160 Asbury Avenue, Ocean City