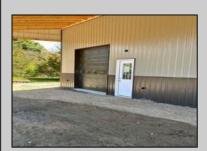

## **COMMENTS**

Brand new insulated pole barn situated on almost an acre of land in Cape May Court House . Property is zoned business / residential . • Lot Size .92 acres • Pole Barn Size 40' width • Pole Barn Size 50' length • Pole barn Size 16' height The original approval was given to build the accessory structure before the principal structure with the agreement that the principal structure would commence within the year. The principal structure needs to be a minimum of 1,338 SF ( per the variance given) however, a larger home can be constructed providing the setbacks are met. Buyer can install well and septic system at their expense. Electric Pole has been installed. SJ Gas will be running line to property in July/August. Property will be conveyed AS IS . Buyer is responsible to due diligence in obtaining information from Middle Township in regards to zoning and any approvals.