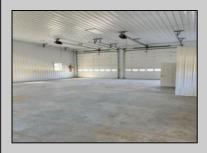

## **COMMENTS**

Brand new insulated pole barn situated on almost an acre of land in Cape May Court House . Property is zoned business / residential . • Lot Size .92 acres • Pole Barn Size 40' width • Pole Barn Size 50' length • Pole barn Size 16' height The original approval was given to build the accessory structure before the principal structure with the agreement that the principal structure would commence within the year. The principal structure needs to be a minimum of 1,338 SF ( per the variance given) however, a larger home can be constructed providing the setbacks are met. Buyer can install well and septic system at their expense. Electric Pole has been installed. SJ Gas will be running line to property in July/August. Property will be conveyed AS IS . Buyer is responsible to due diligence in obtaining information from Middle Township in regards to zoning and any approvals.