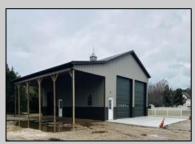

## **COMMENTS**

Brand new insulated pole barn situated on almost an acre of land in Cape May Court House . Property is zoned business / residential . • Lot Size .92 acres • Pole Barn Size 40' width • Pole Barn Size 50' length • Pole barn Size 16' height The original approval was given to build the accessory structure before the principal structure with the agreement that the principal structure would commence within the year. The principal structure needs to be a minimum of 1,338 SF ( per the variance given) however, a larger home can be constructed providing the setbacks are met. Buyer can install well and septic system at their expense. Electric Pole has been installed. SJ Gas will be running line to property in July/August. Property will be conveyed AS IS . Buyer is responsible to due diligence in obtaining information from Middle Township in regards to zoning and any approvals.

## **PROPERTY DETAILS**

OutsideFeatures ParkingGarage Cooling Heating See Remarks 3 Car No Heating None

Detached Auto Door Opener See Remarks 4 car parking

Sewer Septic Ask for George Cash Berger Realty Inc 3160 Asbury Avenue, Ocean City