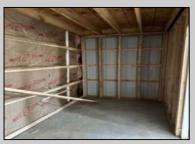

## **COMMENTS**

Brand new insulated pole barn situated on almost an acre of land in Cape May Court House . Property is zoned business / residential . • Lot Size .92 acres • Pole Barn Size 40' width • Pole Barn Size 50' length • Pole barn Size 16' height The original approval was given to build the accessory structure before the principal structure with the agreement that the principal structure would commence within the year. The principal structure needs to be a minimum of 1,338 SF ( per the variance given) however, a larger home can be constructed providing the setbacks are met. Buyer can install well and septic system at their expense. Electric Pole has been installed. SJ Gas will be running line to property in July/August. Property will be conveyed AS IS . Buyer is responsible to due diligence in obtaining information from Middle Township in regards to zoning and any approvals.