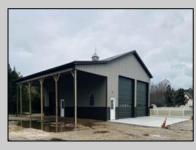

## COMMENTS

Brand new insulated pole barn situated on almost an acre of land in Cape May Court House . Property is zoned business / residential . • Lot Size .92 acres • Pole Barn Size 40' width • Pole Barn Size 50' length • Pole barn Size 16' height The original approval was given to build the accessory structure before the principal structure with the agreement that the principal structure would commence within the year. The principal structure needs to be a minimum of 1,338 SF ( per the variance given) however, a larger home can be constructed providing the setbacks are met. Buyer can install well and septic system at their expense. Electric Pole has been installed. SJ Gas will be running line to property in July/August. Property will be conveyed AS IS . Buyer is responsible to due diligence in obtaining information from Middle Township in regards to zoning and any approvals.