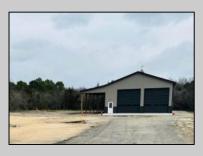

## COMMENTS

Brand new insulated pole barn situated on almost an acre of land in Cape May Court House . Property is zoned business / residential . • Lot Size .92 acres • Pole Barn Size 40' width • Pole Barn Size 50' length • Pole barn Size 16' height The original approval was given to build the accessory structure before the principal structure with the agreement that the principal structure would commence within the year. The principal structure needs to be a minimum of 1,338 SF ( per the variance given) however, a larger home can be constructed providing the setbacks are met. Buyer can install well and septic system at their expense. Electric Pole has been installed. SJ Gas will be running line to property in July/August. Property will be conveyed AS IS . Buyer is responsible to due diligence in obtaining information from Middle Township in regards to zoning and any approvals.