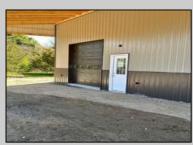

## COMMENTS

Brand new insulated pole barn situated on almost an acre of land in Cape May Court House . Property is zoned business / residential . • Lot Size .92 acres • Pole Barn Size 40' width • Pole Barn Size 50' length • Pole barn Size 16' height The original approval was given to build the accessory structure before the principal structure with the agreement that the principal structure would commence within the year. The principal structure needs to be a minimum of 1,338 SF ( per the variance given) however, a larger home can be constructed providing the setbacks are met. Buyer can install well and septic system at their expense. Electric Pole has been installed. SJ Gas will be running line to property in July/August. Property will be conveyed AS IS . Buyer is responsible to due diligence in obtaining information from Middle Township in regards to zoning and any approvals.