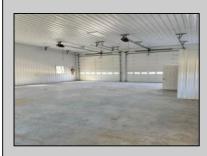

## COMMENTS

Brand new insulated pole barn situated on almost an acre of land in Cape May Court House . Property is zoned business / residential . • Lot Size .92 acres • Pole Barn Size 40' width • Pole Barn Size 50' length • Pole barn Size 16' height The original approval was given to build the accessory structure before the principal structure with the agreement that the principal structure would commence within the year. The principal structure needs to be a minimum of 1,338 SF ( per the variance given) however, a larger home can be constructed providing the setbacks are met. Buyer can install well and septic system at their expense. Electric Pole has been installed. SJ Gas will be running line to property in July/August. Property will be conveyed AS IS . Buyer is responsible to due diligence in obtaining information from Middle Township in regards to zoning and any approvals.