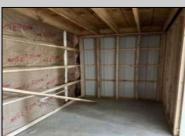

## COMMENTS

Brand new insulated pole barn situated on almost an acre of land in Cape May Court House . Property is zoned business / residential . • Lot Size .92 acres • Pole Barn Size 40' width • Pole Barn Size 50' length • Pole barn Size 16' height The original approval was given to build the accessory structure before the principal structure with the agreement that the principal structure would commence within the year. The principal structure needs to be a minimum of 1,338 SF ( per the variance given) however, a larger home can be constructed providing the setbacks are met. Buyer can install well and septic system at their expense. Electric Pole has been installed. SJ Gas will be running line to property in July/August. Property will be conveyed AS IS . Buyer is responsible to due diligence in obtaining information from Middle Township in regards to zoning and any approvals.