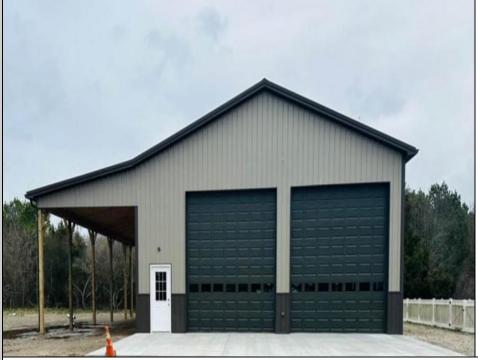

## COMMENTS

Brand new insulated pole barn situated on almost an acre of land in Cape May Court House . Property is zoned business / residential . • Lot Size .92 acres • Pole Barn Size 40' width • Pole Barn Size 50' length • Pole barn Size 16' height The original approval was given to build the accessory structure before the principal structure with the agreement that the principal structure would commence within the year. The principal structure needs to be a minimum of 1,338 SF ( per the variance given) however, a larger home can be constructed providing the setbacks are met. Buyer can install well and septic system at their expense. Electric Pole has been installed. SJ Gas will be running line to property in July/August. Property will be conveyed AS IS . Buyer is responsible to due diligence in obtaining information from Middle Township in regards to zoning and any approvals.