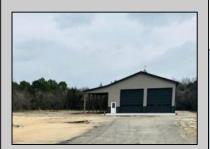

## **COMMENTS**

Brand new insulated pole barn situated on almost an acre of land in Cape May Court House . Property is zoned business / residential . • Lot Size .92 acres • Pole Barn Size 40' width • Pole Barn Size 50' length • Pole barn Size 16' height The original approval was given to build the accessory structure before the principal structure with the agreement that the principal structure would commence within the year. The principal structure needs to be a minimum of 1,338 SF ( per the variance given) however, a larger home can be constructed providing the setbacks are met. Buyer can install well and septic system at their expense. Electric Pole has been installed. SJ Gas will be running line to property in July/August. Property will be conveyed AS IS . Buyer is responsible to due diligence in obtaining information from Middle Township in regards to zoning and any approvals.