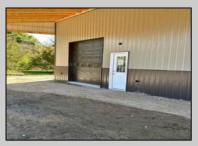

## **COMMENTS**

Brand new insulated pole barn situated on almost an acre of land in Cape May Court House . Property is zoned business / residential . • Lot Size .92 acres • Pole Barn Size 40' width • Pole Barn Size 50' length • Pole barn Size 16' height The original approval was given to build the accessory structure before the principal structure with the agreement that the principal structure would commence within the year. The principal structure needs to be a minimum of 1,338 SF ( per the variance given) however, a larger home can be constructed providing the setbacks are met. Buyer can install well and septic system at their expense. Electric Pole has been installed. SJ Gas will be running line to property in July/August. Property will be conveyed AS IS . Buyer is responsible to due diligence in obtaining information from Middle Township in regards to zoning and any approvals.

## **PROPERTY DETAILS**

OutsideFeatures ParkingGarage Heating Cooling See Remarks 3 Car No Heating None

Detached Auto Door Opener See Remarks 4 car parking

Water Sewer Septic Well Ask for Ellen L. Senft Berger Realty Inc 109 E 55th St., Ocean City