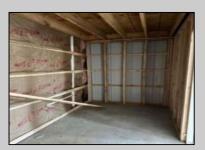

## **COMMENTS**

Brand new insulated pole barn situated on almost an acre of land in Cape May Court House . Property is zoned business / residential . • Lot Size .92 acres • Pole Barn Size 40' width • Pole Barn Size 50' length • Pole barn Size 16' height The original approval was given to build the accessory structure before the principal structure with the agreement that the principal structure would commence within the year. The principal structure needs to be a minimum of 1,338 SF ( per the variance given) however, a larger home can be constructed providing the setbacks are met. Buyer can install well and septic system at their expense. Electric Pole has been installed. SJ Gas will be running line to property in July/August. Property will be conveyed AS IS . Buyer is responsible to due diligence in obtaining information from Middle Township in regards to zoning and any approvals.