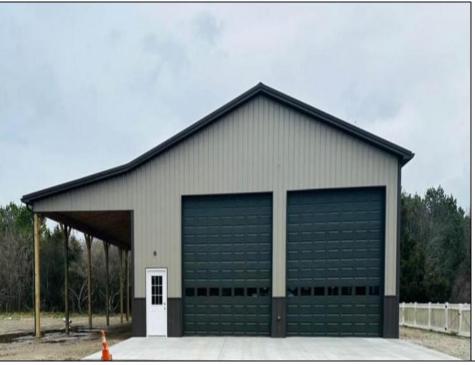

## **COMMENTS**

Brand new insulated pole barn situated on almost an acre of land in Cape May Court House . Property is zoned business / residential . • Lot Size .92 acres • Pole Barn Size 40' width • Pole Barn Size 50' length • Pole barn Size 16' height The original approval was given to build the accessory structure before the principal structure with the agreement that the principal structure would commence within the year. The principal structure needs to be a minimum of 1,338 SF ( per the variance given) however, a larger home can be constructed providing the setbacks are met. Buyer can install well and septic system at their expense. Electric Pole has been installed. SJ Gas will be running line to property in July/August. Property will be conveyed AS IS . Buyer is responsible to due diligence in obtaining information from Middle Township in regards to zoning and any approvals.

## **PROPERTY DETAILS**

OutsideFeatures ParkingGarage Heating Cooling See Remarks 3 Car No Heating None

Detached Auto Door Opener See Remarks 4 car parking

Water Sewer Septic Well Ask for Ellen L. Senft Berger Realty Inc 109 E 55th St., Ocean City