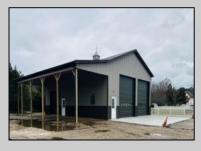

## **COMMENTS**

Brand new insulated pole barn situated on almost an acre of land in Cape May Court House . Property is zoned business / residential . • Lot Size .92 acres • Pole Barn Size 40' width • Pole Barn Size 50' length • Pole barn Size 16' height The original approval was given to build the accessory structure before the principal structure with the agreement that the principal structure would commence within the year. The principal structure needs to be a minimum of 1,338 SF ( per the variance given) however, a larger home can be constructed providing the setbacks are met. Buyer can install well and septic system at their expense. Electric Pole has been installed. SJ Gas will be running line to property in July/August. Property will be conveyed AS IS . Buyer is responsible to due diligence in obtaining information from Middle Township in regards to zoning and any approvals.