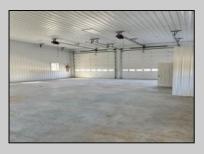

## **COMMENTS**

Brand new insulated pole barn situated on almost an acre of land in Cape May Court House . Property is zoned business / residential . • Lot Size .92 acres • Pole Barn Size 40' width • Pole Barn Size 50' length • Pole barn Size 16' height The original approval was given to build the accessory structure before the principal structure with the agreement that the principal structure would commence within the year. The principal structure needs to be a minimum of 1,338 SF ( per the variance given) however, a larger home can be constructed providing the setbacks are met. Buyer can install well and septic system at their expense. Electric Pole has been installed. SJ Gas will be running line to property in July/August. Property will be conveyed AS IS . Buyer is responsible to due diligence in obtaining information from Middle Township in regards to zoning and any approvals.

## **PROPERTY DETAILS**

OutsideFeatures ParkingGarage Heating Cooling See Remarks 3 Car No Heating None

Detached Auto Door Opener See Remarks 4 car parking

Water Sewer Septic Well Ask for Ellen L. Senft Berger Realty Inc 109 E 55th St., Ocean City