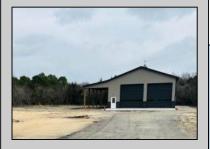

## **COMMENTS**

Brand new insulated pole barn situated on almost an acre of land in Cape May Court House . Property is zoned business / residential . • Lot Size .92 acres • Pole Barn Size 40' width • Pole Barn Size 50' length • Pole barn Size 16' height The original approval was given to build the accessory structure before the principal structure with the agreement that the principal structure would commence within the year. Seller is working on getting an extension to build the principal structure. The principal structure needs to be a minimum of 1,338 SF ( per the variance given) however, a larger home can be constructed providing the setbacks are met. Buyer can install well and septic system at their expense. Electric Pole has been installed. SJ Gas ran line and installed meter. The meter will be left active, but shut off with a removable contractor tag so your plumber can tie into it. Property will be conveyed AS IS . Buyer is responsible to due diligence in obtaining information from Middle Township in regards to zoning and any approvals.