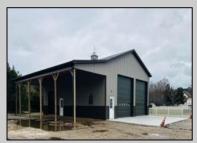

## **COMMENTS**

Brand new insulated pole barn situated on almost an acre of land in Cape May Court House . Property is zoned business / residential . • Lot Size .92 acres • Pole Barn Size 40' width • Pole Barn Size 50' length • Pole barn Size 16' height The original approval was given to build the accessory structure before the principal structure with the agreement that the principal structure would commence within the year. Seller is working on getting an extension to build the principal structure. The principal structure needs to be a minimum of 1,338 SF ( per the variance given) however, a larger home can be constructed providing the setbacks are met. Buyer can install well and septic system at their expense. Electric Pole has been installed. SJ Gas ran line and installed meter. The meter will be left active, but shut off with a removable contractor tag so your plumber can tie into it. Property will be conveyed AS IS . Buyer is responsible to due diligence in obtaining information from Middle Township in regards to zoning and any approvals.