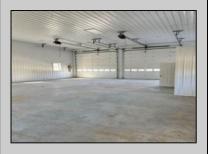

## **COMMENTS**

Brand new insulated pole barn situated on almost an acre of land in Cape May Court House . Property is zoned business / residential . • Lot Size .92 acres • Pole Barn Size 40' width • Pole Barn Size 50' length • Pole barn Size 16' height The original approval was given to build the accessory structure before the principal structure with the agreement that the principal structure would commence within the year. Seller is working on getting an extension to build the principal structure. The principal structure needs to be a minimum of 1,338 SF ( per the variance given) however, a larger home can be constructed providing the setbacks are met. Buyer can install well and septic system at their expense. Electric Pole has been installed. SJ Gas ran line and installed meter. The meter will be left active, but shut off with a removable contractor tag so your plumber can tie into it. Property will be conveyed AS IS . Buyer is responsible to due diligence in obtaining information from Middle Township in regards to zoning and any approvals.