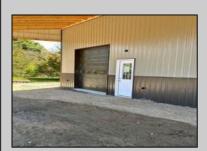

## **COMMENTS**

Brand new insulated pole barn situated on almost an acre of land in Cape May Court House . Property is zoned business / residential . • Lot Size .92 acres • Pole Barn Size 40' width • Pole Barn Size 50' length • Pole barn Size 16' height The original approval was given to build the accessory structure before the principal structure with the agreement that the principal structure would commence within the year. Seller is working on getting an extension to build the principal structure. The principal structure needs to be a minimum of 1,338 SF ( per the variance given) however, a larger home can be constructed providing the setbacks are met. Buyer can install well and septic system at their expense. Electric Pole has been installed. SJ Gas ran line and installed meter. The meter will be left active, but shut off with a removable contractor tag so your plumber can tie into it. Property will be conveyed AS IS . Buyer is responsible to due diligence in obtaining information from Middle Township in regards to zoning and any approvals.