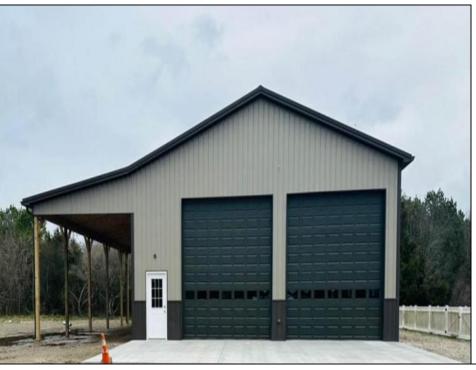

## **COMMENTS**

Brand new insulated pole barn situated on almost an acre of land in Cape May Court House . Property is zoned business / residential . • Lot Size .92 acres • Pole Barn Size 40' width • Pole Barn Size 50' length • Pole barn Size 16' height The original approval was given to build the accessory structure before the principal structure with the agreement that the principal structure would commence within the year. Seller is working on getting an extension to build the principal structure. The principal structure needs to be a minimum of 1,338 SF ( per the variance given) however, a larger home can be constructed providing the setbacks are met. Buyer can install well and septic system at their expense. Electric Pole has been installed. SJ Gas ran line and installed meter. The meter will be left active, but shut off with a removable contractor tag so your plumber can tie into it. Property will be conveyed AS IS . Buyer is responsible to due diligence in obtaining information from Middle Township in regards to zoning and any approvals.