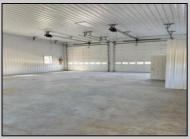

## **COMMENTS**

Brand new insulated pole barn situated on almost an acre of land in Cape May Court House . Property is zoned business / residential . • Lot Size .92 acres • Pole Barn Size 40' width • Pole Barn Size 50' length • Pole barn Size 16' height The original approval was given to build the accessory structure before the principal structure with the agreement that the principal structure would commence within the year. The principal structure needs to be a minimum of 1,338 SF ( per the variance given) however, a larger home can be constructed providing the setbacks are met. Buyer can install well and septic system at their expense. Electric Pole has been installed. SJ Gas will be running line to property in July/August. Property will be conveyed AS IS . Buyer is responsible to due diligence in obtaining information from Middle Township in regards to zoning and any approvals.