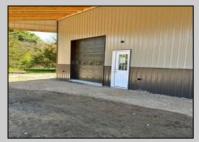

## **COMMENTS**

Brand new insulated pole barn situated on almost an acre of land in Cape May Court House . Property is zoned business / residential . • Lot Size .92 acres • Pole Barn Size 40' width • Pole Barn Size 50' length • Pole barn Size 16' height The original approval was given to build the accessory structure before the principal structure with the agreement that the principal structure would commence within the year. The principal structure needs to be a minimum of 1,338 SF ( per the variance given) however, a larger home can be constructed providing the setbacks are met. Buyer can install well and septic system at their expense. Electric Pole has been installed. SJ Gas will be running line to property in July/August. Property will be conveyed AS IS . Buyer is responsible to due diligence in obtaining information from Middle Township in regards to zoning and any approvals.