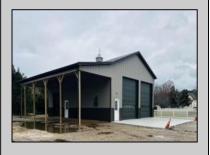

## **COMMENTS**

Brand new insulated pole barn situated on almost an acre of land in Cape May Court House . Property is zoned business / residential . • Lot Size .92 acres • Pole Barn Size 40' width • Pole Barn Size 50' length • Pole barn Size 16' height The original approval was given to build the accessory structure before the principal structure with the agreement that the principal structure would commence within the year. The principal structure needs to be a minimum of 1,338 SF ( per the variance given) however, a larger home can be constructed providing the setbacks are met. Buyer can install well and septic system at their expense. Electric Pole has been installed. SJ Gas will be running line to property in July/August. Property will be conveyed AS IS . Buyer is responsible to due diligence in obtaining information from Middle Township in regards to zoning and any approvals.