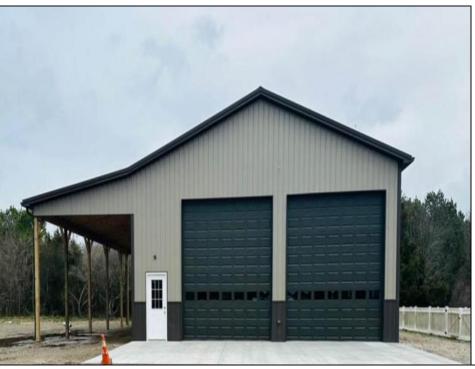

## **COMMENTS**

Brand new insulated pole barn situated on almost an acre of land in Cape May Court House . Property is zoned business / residential . • Lot Size .92 acres • Pole Barn Size 40' width • Pole Barn Size 50' length • Pole barn Size 16' height The original approval was given to build the accessory structure before the principal structure with the agreement that the principal structure would commence within the year. The principal structure needs to be a minimum of 1,338 SF ( per the variance given) however, a larger home can be constructed providing the setbacks are met. Buyer can install well and septic system at their expense. Electric Pole has been installed. SJ Gas will be running line to property in July/August. Property will be conveyed AS IS . Buyer is responsible to due diligence in obtaining information from Middle Township in regards to zoning and any approvals.