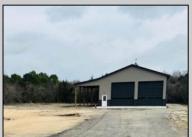

## **COMMENTS**

Brand new insulated pole barn situated on almost an acre of land in Cape May Court House . Property is zoned business / residential . • Lot Size .92 acres • Pole Barn Size 40' width • Pole Barn Size 50' length • Pole barn Size 16' height The original approval was given to build the accessory structure before the principal structure with the agreement that the principal structure would commence within the year. The principal structure needs to be a minimum of 1,338 SF ( per the variance given) however, a larger home can be constructed providing the setbacks are met. Buyer can install well and septic system at their expense. Electric Pole has been installed. SJ Gas will be running line to property in July/August. Property will be conveyed AS IS . Buyer is responsible to due diligence in obtaining information from Middle Township in regards to zoning and any approvals.