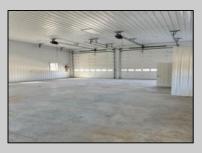

## **COMMENTS**

Brand new insulated pole barn situated on almost an acre of land in Cape May Court House . Property is zoned business / residential . • Lot Size .92 acres • Pole Barn Size 40' width • Pole Barn Size 50' length • Pole barn Size 16' height The original approval was given to build the accessory structure before the principal structure with the agreement that the principal structure would commence within the year. Seller is working on getting an extension to build the principal structure. The principal structure needs to be a minimum of 1,338 SF ( per the variance given) however, a larger home can be constructed providing the setbacks are met. Buyer can install well and septic system at their expense. Electric Pole has been installed. SJ Gas ran line and installed meter. The meter will be left active, but shut off with a removable contractor tag so your plumber can tie into it. Property will be conveyed AS IS . Buyer is responsible to due diligence in obtaining information from Middle Township in regards to zoning and any approvals.