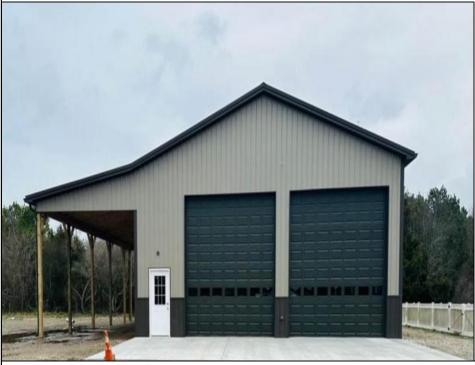

## **COMMENTS**

Brand new insulated pole barn situated on almost an acre of land in Cape May Court House . Property is zoned business / residential . • Lot Size .92 acres • Pole Barn Size 40' width • Pole Barn Size 50' length • Pole barn Size 16' height The original approval was given to build the accessory structure before the principal structure with the agreement that the principal structure would commence within the year. Seller is working on getting an extension to build the principal structure. The principal structure needs to be a minimum of 1,338 SF ( per the variance given) however, a larger home can be constructed providing the setbacks are met. Buyer can install well and septic system at their expense. Electric Pole has been installed. SJ Gas ran line and installed meter. The meter will be left active, but shut off with a removable contractor tag so your plumber can tie into it. Property will be conveyed AS IS . Buyer is responsible to due diligence in obtaining information from Middle Township in regards to zoning and any approvals.