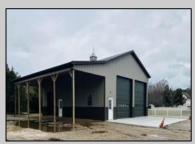

## **COMMENTS**

Brand new insulated pole barn situated on almost an acre of land in Cape May Court House . Property is zoned business / residential . • Lot Size .92 acres • Pole Barn Size 40' width • Pole Barn Size 50' length • Pole barn Size 16' height The original approval was given to build the accessory structure before the principal structure with the agreement that the principal structure would commence within the year. Seller is working on getting an extension to build the principal structure. The principal structure needs to be a minimum of 1,338 SF ( per the variance given) however, a larger home can be constructed providing the setbacks are met. Buyer can install well and septic system at their expense. Electric Pole has been installed. SJ Gas ran line and installed meter. The meter will be left active, but shut off with a removable contractor tag so your plumber can tie into it. Property will be conveyed AS IS . Buyer is responsible to due diligence in obtaining information from Middle Township in regards to zoning and any approvals.