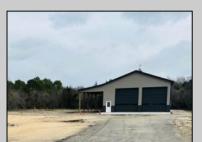

## **COMMENTS**

Brand new insulated pole barn situated on almost an acre of land in Cape May Court House . Property is zoned business / residential . • Lot Size .92 acres • Pole Barn Size 40' width • Pole Barn Size 50' length • Pole barn Size 16' height The original approval was given to build the accessory structure before the principal structure with the agreement that the principal structure would commence within the year. Seller is working on getting an extension to build the principal structure. The principal structure needs to be a minimum of 1,338 SF ( per the variance given) however, a larger home can be constructed providing the setbacks are met. Buyer can install well and septic system at their expense. Electric Pole has been installed. SJ Gas ran line and installed meter. The meter will be left active, but shut off with a removable contractor tag so your plumber can tie into it. Property will be conveyed AS IS . Buyer is responsible to due diligence in obtaining information from Middle Township in regards to zoning and any approvals.