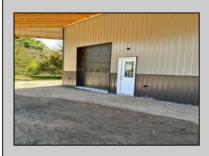

## **COMMENTS**

Brand new insulated pole barn situated on almost an acre of land in Cape May Court House . Property is zoned business / residential . • Lot Size .92 acres • Pole Barn Size 40' width • Pole Barn Size 50' length • Pole barn Size 16' height The original approval was given to build the accessory structure before the principal structure with the agreement that the principal structure would commence within the year. Seller is working on getting an extension to build the principal structure. The principal structure needs to be a minimum of 1,338 SF ( per the variance given) however, a larger home can be constructed providing the setbacks are met. Buyer can install well and septic system at their expense. Electric Pole has been installed. SJ Gas ran line and installed meter. The meter will be left active, but shut off with a removable contractor tag so your plumber can tie into it. Property will be conveyed AS IS . Buyer is responsible to due diligence in obtaining information from Middle Township in regards to zoning and any approvals.