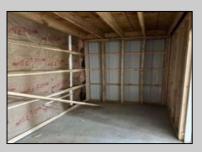

## **COMMENTS**

Brand new insulated pole barn situated on almost an acre of land in Cape May Court House . Property is zoned business / residential . • Lot Size .92 acres • Pole Barn Size 40' width • Pole Barn Size 50' length • Pole barn Size 16' height The original approval was given to build the accessory structure before the principal structure with the agreement that the principal structure would commence within the year. Seller is working on getting an extension to build the principal structure. The principal structure needs to be a minimum of 1,338 SF ( per the variance given) however, a larger home can be constructed providing the setbacks are met. Buyer can install well and septic system at their expense. Electric Pole has been installed. SJ Gas ran line and installed meter. The meter will be left active, but shut off with a removable contractor tag so your plumber can tie into it. Property will be conveyed AS IS . Buyer is responsible to due diligence in obtaining information from Middle Township in regards to zoning and any approvals.