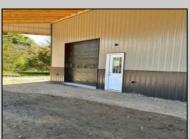

## **COMMENTS**

Brand new insulated pole barn situated on almost an acre of land in Cape May Court House . Property is zoned business / residential . • Lot Size .92 acres • Pole Barn Size 40' width • Pole Barn Size 50' length • Pole barn Size 16' height The original approval was given to build the accessory structure before the principal structure with the agreement that the principal structure would commence within the year. The principal structure needs to be a minimum of 1,338 SF ( per the variance given) however, a larger home can be constructed providing the setbacks are met. Buyer can install well and septic system at their expense. Electric Pole has been installed. SJ Gas will be running line to property in July/August. Property will be conveyed AS IS . Buyer is responsible to due diligence in obtaining information from Middle Township in regards to zoning and any approvals.