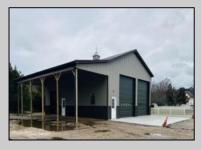

## **COMMENTS**

Brand new insulated pole barn situated on almost an acre of land in Cape May Court House . Property is zoned business / residential . • Lot Size .92 acres • Pole Barn Size 40' width • Pole Barn Size 50' length • Pole barn Size 16' height The original approval was given to build the accessory structure before the principal structure with the agreement that the principal structure would commence within the year. The principal structure needs to be a minimum of 1,338 SF ( per the variance given) however, a larger home can be constructed providing the setbacks are met. Buyer can install well and septic system at their expense. Electric Pole has been installed. SJ Gas will be running line to property in July/August. Property will be conveyed AS IS . Buyer is responsible to due diligence in obtaining information from Middle Township in regards to zoning and any approvals.