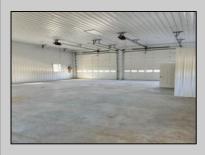

## **COMMENTS**

Brand new insulated pole barn situated on almost an acre of land in Cape May Court House . Property is zoned business / residential . • Lot Size .92 acres • Pole Barn Size 40' width • Pole Barn Size 50' length • Pole barn Size 16' height The original approval was given to build the accessory structure before the principal structure with the agreement that the principal structure would commence within the year. The principal structure needs to be a minimum of 1,338 SF ( per the variance given) however, a larger home can be constructed providing the setbacks are met. Buyer can install well and septic system at their expense. Electric Pole has been installed. SJ Gas will be running line to property in July/August. Property will be conveyed AS IS . Buyer is responsible to due diligence in obtaining information from Middle Township in regards to zoning and any approvals.

## **PROPERTY DETAILS**

OutsideFeatures ParkingGarage Heating Cooling See Remarks 3 Car No Heating None

Detached Auto Door Opener See Remarks 4 car parking

Water Sewer Septic Ask for Blake Halliday Berger Realty Inc 109 E 55th St., Ocean City