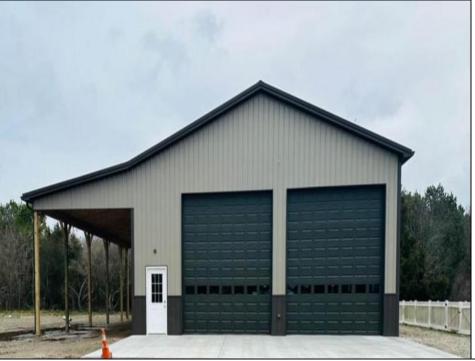

## **COMMENTS**

Brand new insulated pole barn situated on almost an acre of land in Cape May Court House . Property is zoned business / residential . • Lot Size .92 acres • Pole Barn Size 40' width • Pole Barn Size 50' length • Pole barn Size 16' height The original approval was given to build the accessory structure before the principal structure with the agreement that the principal structure would commence within the year. The principal structure needs to be a minimum of 1,338 SF ( per the variance given) however, a larger home can be constructed providing the setbacks are met. Buyer can install well and septic system at their expense. Electric Pole has been installed. SJ Gas will be running line to property in July/August. Property will be conveyed AS IS . Buyer is responsible to due diligence in obtaining information from Middle Township in regards to zoning and any approvals.