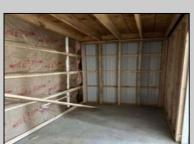

## **COMMENTS**

Brand new insulated pole barn situated on almost an acre of land in Cape May Court House . Property is zoned business / residential . • Lot Size .92 acres • Pole Barn Size 40' width • Pole Barn Size 50' length • Pole barn Size 16' height The original approval was given to build the accessory structure before the principal structure with the agreement that the principal structure would commence within the year. The principal structure needs to be a minimum of 1,338 SF ( per the variance given) however, a larger home can be constructed providing the setbacks are met. Buyer can install well and septic system at their expense. Electric Pole has been installed. SJ Gas will be running line to property in July/August. Property will be conveyed AS IS . Buyer is responsible to due diligence in obtaining information from Middle Township in regards to zoning and any approvals.