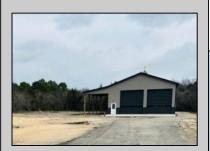

## **COMMENTS**

Brand new insulated pole barn situated on almost an acre of land in Cape May Court House . Property is zoned business / residential . • Lot Size .92 acres • Pole Barn Size 40' width • Pole Barn Size 50' length • Pole barn Size 16' height The original approval was given to build the accessory structure before the principal structure with the agreement that the principal structure would commence within the year. The principal structure needs to be a minimum of 1,338 SF ( per the variance given) however, a larger home can be constructed providing the setbacks are met. Buyer can install well and septic system at their expense. Electric Pole has been installed. SJ Gas will be running line to property in July/August. Property will be conveyed AS IS . Buyer is responsible to due diligence in obtaining information from Middle Township in regards to zoning and any approvals.