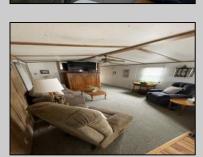

## **COMMENTS**

2 bedroom, 1 bathroom mobile home in a desired 55+ in Garden Lake Mobile Home Park. Perfect for year-round, or your weekend get away. Boating, canoeing and paddle boarding are just a few activities to enjoy on the lake. Current lot rent is \$580 a month and includes taxes, water, sewer and snow removal.