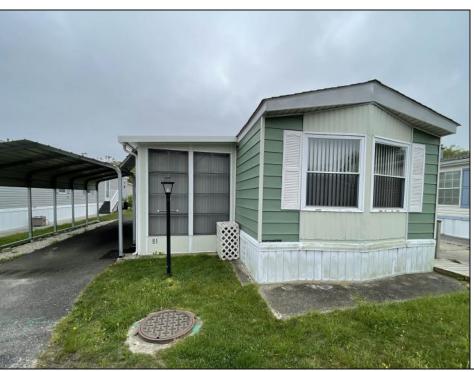

## **COMMENTS**

2 bedroom, 1 bathroom mobile home in a desired 55+ in Garden Lake Mobile Home Park. Perfect for year-round, or your weekend get away. Boating, canoeing and paddle boarding are just a few activities to enjoy on the lake. Current lot rent is \$580 a month and includes taxes, water, sewer and snow removal.

|                          | PROPERTY DETAILS                     |                        |                        |
|--------------------------|--------------------------------------|------------------------|------------------------|
| ParkingGarage<br>Carport | OtherRooms<br>Living Room<br>Kitchen | Heating<br>Gas Propane | Cooling<br>Ceiling Fan |
| HotWater<br>Electric     | Water<br>City                        | Sewer<br>City          |                        |