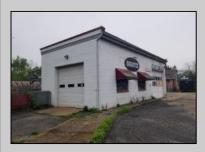

## **COMMENTS**

ROUTE 47 - roughly 400-foot Frontage Across from WAWA and Adjacent to the New Proposed SUPER WAWA. Property consists of Auto Service Shop with Lift and an office space, One Bedroom Apartment, Single Family Home, Quonset HUT Storage and additional Storage Building. Mostly cleared just under 2 acres lot.