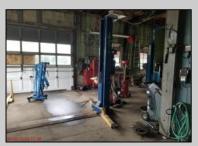

## **COMMENTS**

ROUTE 47 - roughly 400-foot Frontage Across from WAWA and Adjacent to the New Proposed SUPER WAWA. Property consists of Auto Service Shop with Lift and an office space, One Bedroom Apartment, Single Family Home, Quonset HUT Storage and additional Storage Building. Mostly cleared just under 2 acres lot.