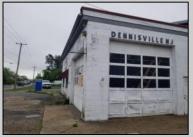

## **COMMENTS**

ROUTE 47 - roughly 400-foot Frontage Across from WAWA and Adjacent to the New Proposed SUPER WAWA. Property consists of Auto Service Shop with Lift and an office space, One Bedroom Apartment, Single Family Home, Quonset HUT Storage and additional Storage Building. Mostly cleared just under 2 acres lot.