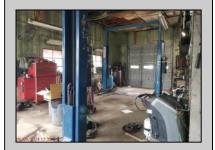

## **COMMENTS**

ROUTE 47 - roughly 400-foot Frontage Across from WAWA and Adjacent to the New Proposed SUPER WAWA. Property consists of Auto Service Shop with Lift and an office space, One Bedroom Apartment, Single Family Home, Quonset HUT Storage and additional Storage Building. Mostly cleared just under 2 acres lot.