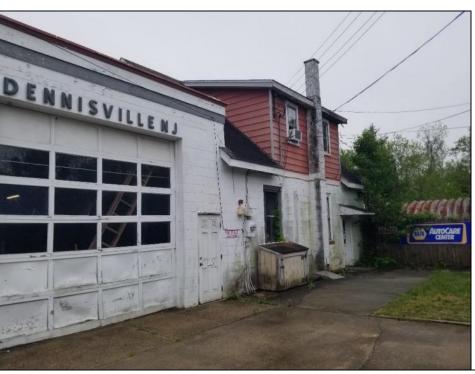

## **COMMENTS**

ROUTE 47 - roughly 400-foot Frontage Across from WAWA and Adjacent to the New Proposed SUPER WAWA. Property consists of Auto Service Shop with Lift and an office space, One Bedroom Apartment, Single Family Home, Quonset HUT Storage and additional Storage Building. Mostly cleared just under 2 acres lot.