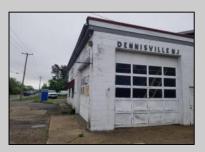

## COMMENTS

ROUTE 47 - roughly 400-foot Frontage Across from WAWA and Adjacent to the New Proposed SUPER WAWA. Property consists of Auto Service Shop with Lift and an office space, One Bedroom Apartment, Single Family Home, Quonset HUT Storage and additional Storage Building. Mostly cleared just under 2 acres lot.