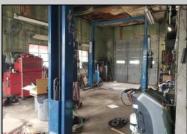

## COMMENTS

ROUTE 47 - roughly 400-foot Frontage Across from WAWA and Adjacent to the New Proposed SUPER WAWA. Property consists of Auto Service Shop with Lift and an office space, One Bedroom Apartment, Single Family Home, Quonset HUT Storage and additional Storage Building. Mostly cleared just under 2 acres lot.