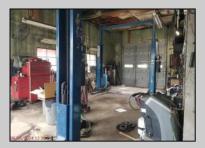

## **COMMENTS**

ROUTE 47 - roughly 400-foot Frontage Across from WAWA and Adjacent to the New Proposed SUPER WAWA. Property consists of Auto Service Shop with Lift and an office space, One Bedroom Apartment, Single Family Home, Quonset HUT Storage and additional Storage Building. Mostly cleared just under 2 acres lot.