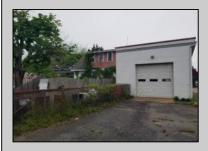

## **COMMENTS**

ROUTE 47 - roughly 400-foot Frontage Across from WAWA and Adjacent to the New Proposed SUPER WAWA. Property consists of Auto Service Shop with Lift and an office space, One Bedroom Apartment, Single Family Home, Quonset HUT Storage and additional Storage Building. Mostly cleared just under 2 acres lot.