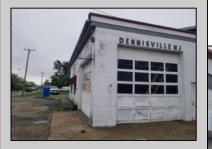

## **COMMENTS**

ROUTE 47 - roughly 400-foot Frontage Across from WAWA and Adjacent to the New Proposed SUPER WAWA. Property consists of Auto Service Shop with Lift and an office space, One Bedroom Apartment, Single Family Home, Quonset HUT Storage and additional Storage Building. Mostly cleared just under 2 acres lot.