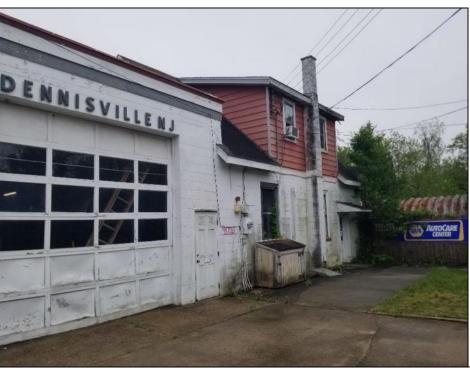

## **COMMENTS**

ROUTE 47 - roughly 400-foot Frontage Across from WAWA and Adjacent to the New Proposed SUPER WAWA. Property consists of Auto Service Shop with Lift and an office space, One Bedroom Apartment, Single Family Home, Quonset HUT Storage and additional Storage Building. Mostly cleared just under 2 acres lot.