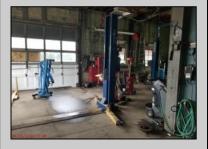

## **COMMENTS**

ROUTE 47 - roughly 400-foot Frontage Across from WAWA and Adjacent to the New Proposed SUPER WAWA. Property consists of Auto Service Shop with Lift and an office space, One Bedroom Apartment, Single Family Home, Quonset HUT Storage and additional Storage Building. Mostly cleared just under 2 acres lot.