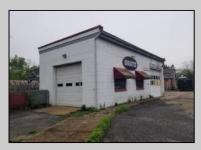

## **COMMENTS**

ROUTE 47 - roughly 400-foot Frontage Across from WAWA and Adjacent to the New Proposed SUPER WAWA. Property consists of Auto Service Shop with Lift and an office space, One Bedroom Apartment, Single Family Home, Quonset HUT Storage and additional Storage Building. Mostly cleared just under 2 acres lot.