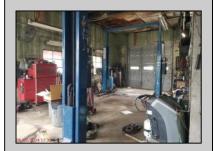

## **COMMENTS**

ROUTE 47 - roughly 400-foot Frontage Across from WAWA and Adjacent to the New Proposed SUPER WAWA. Property consists of Auto Service Shop with Lift and an office space, One Bedroom Apartment, Single Family Home, Quonset HUT Storage and additional Storage Building. Mostly cleared just under 2 acres lot.