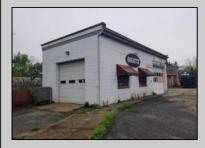

## **COMMENTS**

ROUTE 47 - roughly 400-foot Frontage Across from WAWA and Adjacent to the New Proposed SUPER WAWA. Property consists of Auto Service Shop with Lift and an office space, One Bedroom Apartment, Single Family Home, Quonset HUT Storage and additional Storage Building. Mostly cleared just under 2 acres lot.