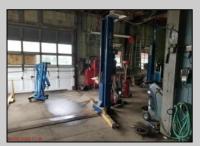

## **COMMENTS**

ROUTE 47 - roughly 400-foot Frontage Across from WAWA and Adjacent to the New Proposed SUPER WAWA. Property consists of Auto Service Shop with Lift and an office space, One Bedroom Apartment, Single Family Home, Quonset HUT Storage and additional Storage Building. Mostly cleared just under 2 acres lot.