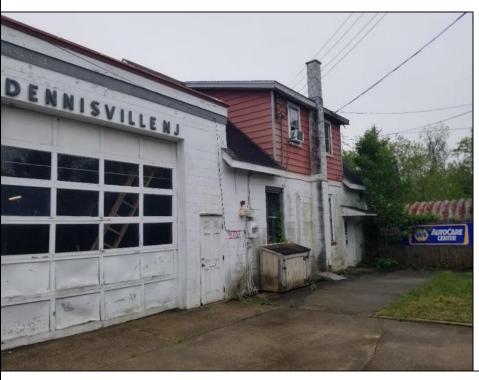

## **COMMENTS**

ROUTE 47 - roughly 400-foot Frontage Across from WAWA and Adjacent to the New Proposed SUPER WAWA. Property consists of Auto Service Shop with Lift and an office space, One Bedroom Apartment, Single Family Home, Quonset HUT Storage and additional Storage Building. Mostly cleared just under 2 acres lot.