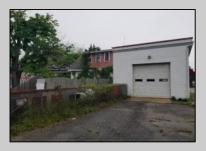

## **COMMENTS**

ROUTE 47 - roughly 400-foot Frontage Across from WAWA and Adjacent to the New Proposed SUPER WAWA. Property consists of Auto Service Shop with Lift and an office space, One Bedroom Apartment, Single Family Home, Quonset HUT Storage and additional Storage Building. Mostly cleared just under 2 acres lot.