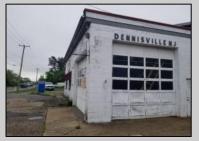

## **COMMENTS**

ROUTE 47 - roughly 400-foot Frontage Across from WAWA and Adjacent to the New Proposed SUPER WAWA. Property consists of Auto Service Shop with Lift and an office space, One Bedroom Apartment, Single Family Home, Quonset HUT Storage and additional Storage Building. Mostly cleared just under 2 acres lot.