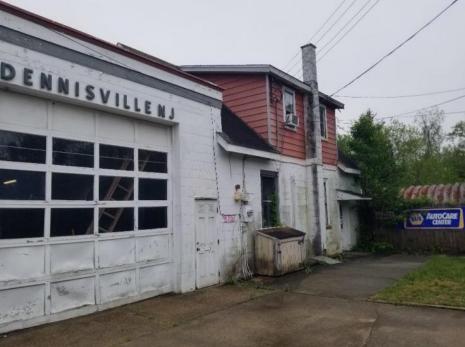

## COMMENTS

ROUTE 47 - roughly 400-foot Frontage Across from WAWA and Adjacent to the New Proposed SUPER WAWA. Property consists of Auto Service Shop with Lift and an office space, One Bedroom Apartment, Single Family Home, Quonset HUT Storage and additional Storage Building. Mostly cleared just under 2 acres lot.