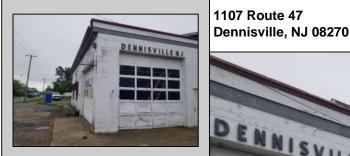

## COMMENTS

ROUTE 47 - roughly 400-foot Frontage Across from WAWA and Adjacent to the New Proposed SUPER WAWA. Property consists of Auto Service Shop with Lift and an office space, One Bedroom Apartment, Single Family Home, Quonset HUT Storage and additional Storage Building. Mostly cleared just under 2 acres lot.