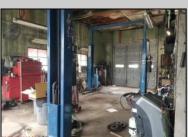

## COMMENTS

ROUTE 47 - roughly 400-foot Frontage Across from WAWA and Adjacent to the New Proposed SUPER WAWA. Property consists of Auto Service Shop with Lift and an office space, One Bedroom Apartment, Single Family Home, Quonset HUT Storage and additional Storage Building. Mostly cleared just under 2 acres lot.