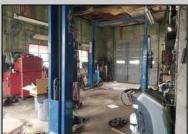

## COMMENTS

ROUTE 47 - roughly 400-foot Frontage Across from WAWA and Adjacent to the New Proposed SUPER WAWA. Property consists of Auto Service Shop with Lift and an office space, One Bedroom Apartment, Single Family Home, Quonset HUT Storage and additional Storage Building. Mostly cleared just under 2 acres lot.