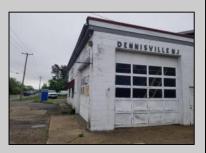

## COMMENTS

ROUTE 47 - roughly 400-foot Frontage Across from WAWA and Adjacent to the New Proposed SUPER WAWA. Property consists of Auto Service Shop with Lift and an office space, One Bedroom Apartment, Single Family Home, Quonset HUT Storage and additional Storage Building. Mostly cleared just under 2 acres lot.