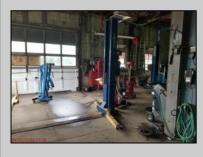

## COMMENTS

ROUTE 47 - roughly 400-foot Frontage Across from WAWA and Adjacent to the New Proposed SUPER WAWA. Property consists of Auto Service Shop with Lift and an office space, One Bedroom Apartment, Single Family Home, Quonset HUT Storage and additional Storage Building. Mostly cleared just under 2 acres lot.