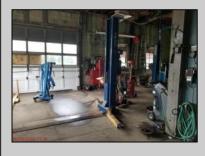

## COMMENTS

ROUTE 47 - roughly 400-foot Frontage Across from WAWA and Adjacent to the New Proposed SUPER WAWA. Property consists of Auto Service Shop with Lift and an office space, One Bedroom Apartment, Single Family Home, Quonset HUT Storage and additional Storage Building. Mostly cleared just under 2 acres lot.