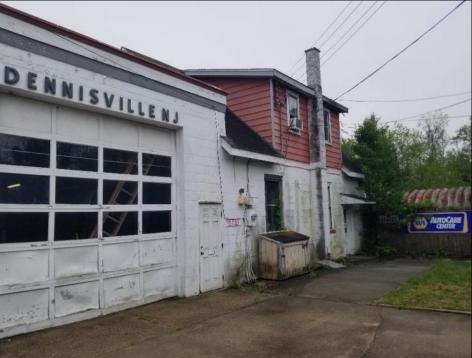

## COMMENTS

ROUTE 47 - roughly 400-foot Frontage Across from WAWA and Adjacent to the New Proposed SUPER WAWA. Property consists of Auto Service Shop with Lift and an office space, One Bedroom Apartment, Single Family Home, Quonset HUT Storage and additional Storage Building. Mostly cleared just under 2 acres lot.