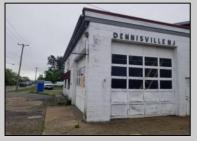

## **COMMENTS**

ROUTE 47 - roughly 400-foot Frontage Across from WAWA and Adjacent to the New Proposed SUPER WAWA. Property consists of Auto Service Shop with Lift and an office space, One Bedroom Apartment, Single Family Home, Quonset HUT Storage and additional Storage Building. Mostly cleared just under 2 acres lot.