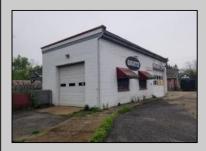

## **COMMENTS**

ROUTE 47 - roughly 400-foot Frontage Across from WAWA and Adjacent to the New Proposed SUPER WAWA. Property consists of Auto Service Shop with Lift and an office space, One Bedroom Apartment, Single Family Home, Quonset HUT Storage and additional Storage Building. Mostly cleared just under 2 acres lot.