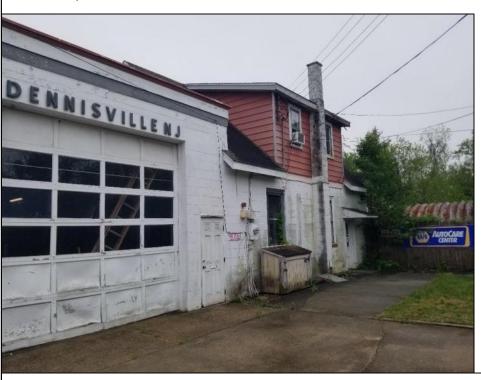

## **COMMENTS**

ROUTE 47 - roughly 400-foot Frontage Across from WAWA and Adjacent to the New Proposed SUPER WAWA. Property consists of Auto Service Shop with Lift and an office space, One Bedroom Apartment, Single Family Home, Quonset HUT Storage and additional Storage Building. Mostly cleared just under 2 acres lot.