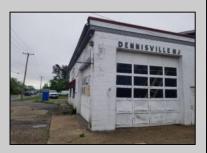

## COMMENTS

ROUTE 47 - roughly 400-foot Frontage Across from WAWA and Adjacent to the New Proposed SUPER WAWA. Property consists of Auto Service Shop with Lift and an office space, One Bedroom Apartment, Single Family Home, Quonset HUT Storage and additional Storage Building. Mostly cleared just under 2 acres lot.