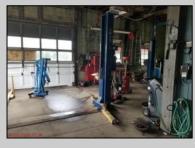

## COMMENTS

ROUTE 47 - roughly 400-foot Frontage Across from WAWA and Adjacent to the New Proposed SUPER WAWA. Property consists of Auto Service Shop with Lift and an office space, One Bedroom Apartment, Single Family Home, Quonset HUT Storage and additional Storage Building. Mostly cleared just under 2 acres lot.