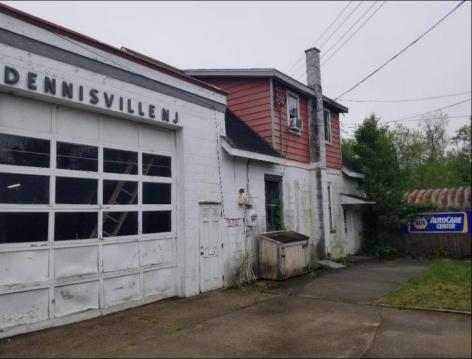

## COMMENTS

ROUTE 47 - roughly 400-foot Frontage Across from WAWA and Adjacent to the New Proposed SUPER WAWA. Property consists of Auto Service Shop with Lift and an office space, One Bedroom Apartment, Single Family Home, Quonset HUT Storage and additional Storage Building. Mostly cleared just under 2 acres lot.