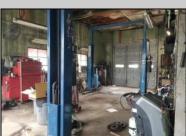

## COMMENTS

ROUTE 47 - roughly 400-foot Frontage Across from WAWA and Adjacent to the New Proposed SUPER WAWA. Property consists of Auto Service Shop with Lift and an office space, One Bedroom Apartment, Single Family Home, Quonset HUT Storage and additional Storage Building. Mostly cleared just under 2 acres lot.