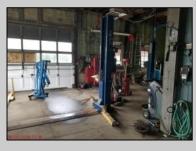

## COMMENTS

ROUTE 47 - roughly 400-foot Frontage Across from WAWA and Adjacent to the New Proposed SUPER WAWA. Property consists of Auto Service Shop with Lift and an office space, One Bedroom Apartment, Single Family Home, Quonset HUT Storage and additional Storage Building. Mostly cleared just under 2 acres lot.