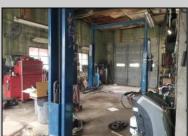

## COMMENTS

ROUTE 47 - roughly 400-foot Frontage Across from WAWA and Adjacent to the New Proposed SUPER WAWA. Property consists of Auto Service Shop with Lift and an office space, One Bedroom Apartment, Single Family Home, Quonset HUT Storage and additional Storage Building. Mostly cleared just under 2 acres lot.