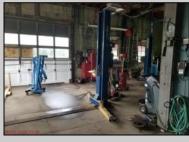

## COMMENTS

ROUTE 47 - roughly 400-foot Frontage Across from WAWA and Adjacent to the New Proposed SUPER WAWA. Property consists of Auto Service Shop with Lift and an office space, One Bedroom Apartment, Single Family Home, Quonset HUT Storage and additional Storage Building. Mostly cleared just under 2 acres lot.