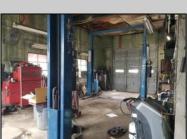

## COMMENTS

ROUTE 47 - roughly 400-foot Frontage Across from WAWA and Adjacent to the New Proposed SUPER WAWA. Property consists of Auto Service Shop with Lift and an office space, One Bedroom Apartment, Single Family Home, Quonset HUT Storage and additional Storage Building. Mostly cleared just under 2 acres lot.