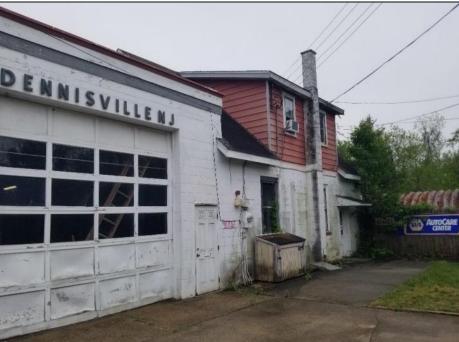

## COMMENTS

ROUTE 47 - roughly 400-foot Frontage Across from WAWA and Adjacent to the New Proposed SUPER WAWA. Property consists of Auto Service Shop with Lift and an office space, One Bedroom Apartment, Single Family Home, Quonset HUT Storage and additional Storage Building. Mostly cleared just under 2 acres lot.