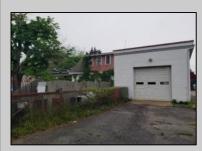

## COMMENTS

ROUTE 47 - roughly 400-foot Frontage Across from WAWA and Adjacent to the New Proposed SUPER WAWA. Property consists of Auto Service Shop with Lift and an office space, One Bedroom Apartment, Single Family Home, Quonset HUT Storage and additional Storage Building. Mostly cleared just under 2 acres lot.