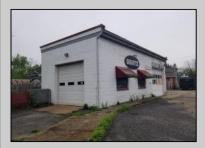

## COMMENTS

ROUTE 47 - roughly 400-foot Frontage Across from WAWA and Adjacent to the New Proposed SUPER WAWA. Property consists of Auto Service Shop with Lift and an office space, One Bedroom Apartment, Single Family Home, Quonset HUT Storage and additional Storage Building. Mostly cleared just under 2 acres lot.