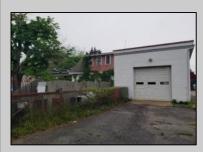

## COMMENTS

ROUTE 47 - roughly 400-foot Frontage Across from WAWA and Adjacent to the New Proposed SUPER WAWA. Property consists of Auto Service Shop with Lift and an office space, One Bedroom Apartment, Single Family Home, Quonset HUT Storage and additional Storage Building. Mostly cleared just under 2 acres lot.