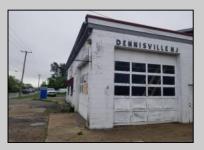

## COMMENTS

ROUTE 47 - roughly 400-foot Frontage Across from WAWA and Adjacent to the New Proposed SUPER WAWA. Property consists of Auto Service Shop with Lift and an office space, One Bedroom Apartment, Single Family Home, Quonset HUT Storage and additional Storage Building. Mostly cleared just under 2 acres lot.