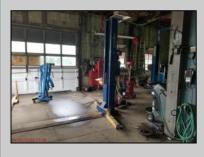

## COMMENTS

ROUTE 47 - roughly 400-foot Frontage Across from WAWA and Adjacent to the New Proposed SUPER WAWA. Property consists of Auto Service Shop with Lift and an office space, One Bedroom Apartment, Single Family Home, Quonset HUT Storage and additional Storage Building. Mostly cleared just under 2 acres lot.