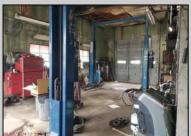

## COMMENTS

ROUTE 47 - roughly 400-foot Frontage Across from WAWA and Adjacent to the New Proposed SUPER WAWA. Property consists of Auto Service Shop with Lift and an office space, One Bedroom Apartment, Single Family Home, Quonset HUT Storage and additional Storage Building. Mostly cleared just under 2 acres lot.