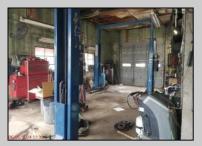

## **COMMENTS**

ROUTE 47 - roughly 400-foot Frontage Across from WAWA and Adjacent to the New Proposed SUPER WAWA. Property consists of Auto Service Shop with Lift and an office space, One Bedroom Apartment, Single Family Home, Quonset HUT Storage and additional Storage Building. Mostly cleared just under 2 acres lot.