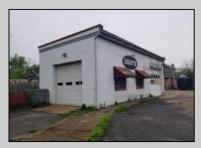

## **COMMENTS**

ROUTE 47 - roughly 400-foot Frontage Across from WAWA and Adjacent to the New Proposed SUPER WAWA. Property consists of Auto Service Shop with Lift and an office space, One Bedroom Apartment, Single Family Home, Quonset HUT Storage and additional Storage Building. Mostly cleared just under 2 acres lot.