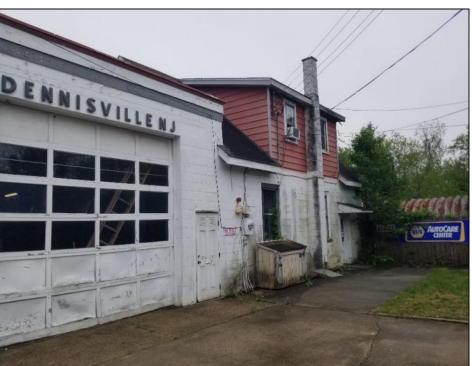

## **COMMENTS**

ROUTE 47 - roughly 400-foot Frontage Across from WAWA and Adjacent to the New Proposed SUPER WAWA. Property consists of Auto Service Shop with Lift and an office space, One Bedroom Apartment, Single Family Home, Quonset HUT Storage and additional Storage Building. Mostly cleared just under 2 acres lot.