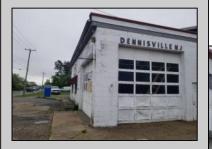

## **COMMENTS**

ROUTE 47 - roughly 400-foot Frontage Across from WAWA and Adjacent to the New Proposed SUPER WAWA. Property consists of Auto Service Shop with Lift and an office space, One Bedroom Apartment, Single Family Home, Quonset HUT Storage and additional Storage Building. Mostly cleared just under 2 acres lot.