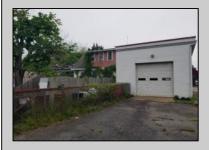

## **COMMENTS**

ROUTE 47 - roughly 400-foot Frontage Across from WAWA and Adjacent to the New Proposed SUPER WAWA. Property consists of Auto Service Shop with Lift and an office space, One Bedroom Apartment, Single Family Home, Quonset HUT Storage and additional Storage Building. Mostly cleared just under 2 acres lot.