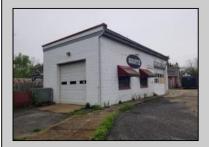

## COMMENTS

ROUTE 47 - roughly 400-foot Frontage Across from WAWA and Adjacent to the New Proposed SUPER WAWA. Property consists of Auto Service Shop with Lift and an office space, One Bedroom Apartment, Single Family Home, Quonset HUT Storage and additional Storage Building. Mostly cleared just under 2 acres lot.