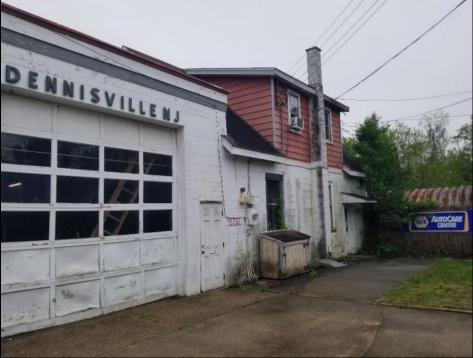

## COMMENTS

ROUTE 47 - roughly 400-foot Frontage Across from WAWA and Adjacent to the New Proposed SUPER WAWA. Property consists of Auto Service Shop with Lift and an office space, One Bedroom Apartment, Single Family Home, Quonset HUT Storage and additional Storage Building. Mostly cleared just under 2 acres lot.