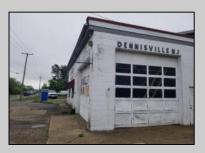

## COMMENTS

ROUTE 47 - roughly 400-foot Frontage Across from WAWA and Adjacent to the New Proposed SUPER WAWA. Property consists of Auto Service Shop with Lift and an office space, One Bedroom Apartment, Single Family Home, Quonset HUT Storage and additional Storage Building. Mostly cleared just under 2 acres lot.