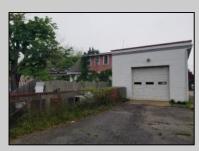

## COMMENTS

ROUTE 47 - roughly 400-foot Frontage Across from WAWA and Adjacent to the New Proposed SUPER WAWA. Property consists of Auto Service Shop with Lift and an office space, One Bedroom Apartment, Single Family Home, Quonset HUT Storage and additional Storage Building. Mostly cleared just under 2 acres lot.