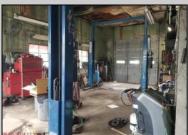

## COMMENTS

ROUTE 47 - roughly 400-foot Frontage Across from WAWA and Adjacent to the New Proposed SUPER WAWA. Property consists of Auto Service Shop with Lift and an office space, One Bedroom Apartment, Single Family Home, Quonset HUT Storage and additional Storage Building. Mostly cleared just under 2 acres lot.