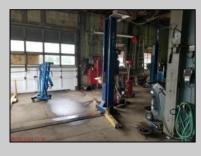

## COMMENTS

ROUTE 47 - roughly 400-foot Frontage Across from WAWA and Adjacent to the New Proposed SUPER WAWA. Property consists of Auto Service Shop with Lift and an office space, One Bedroom Apartment, Single Family Home, Quonset HUT Storage and additional Storage Building. Mostly cleared just under 2 acres lot.