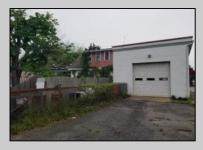

## **COMMENTS**

ROUTE 47 - roughly 400-foot Frontage Across from WAWA and Adjacent to the New Proposed SUPER WAWA. Property consists of Auto Service Shop with Lift and an office space, One Bedroom Apartment, Single Family Home, Quonset HUT Storage and additional Storage Building. Mostly cleared just under 2 acres lot.