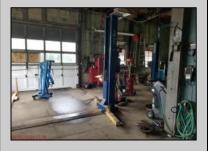

## **COMMENTS**

ROUTE 47 - roughly 400-foot Frontage Across from WAWA and Adjacent to the New Proposed SUPER WAWA. Property consists of Auto Service Shop with Lift and an office space, One Bedroom Apartment, Single Family Home, Quonset HUT Storage and additional Storage Building. Mostly cleared just under 2 acres lot.