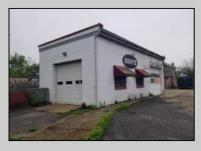

## **COMMENTS**

ROUTE 47 - roughly 400-foot Frontage Across from WAWA and Adjacent to the New Proposed SUPER WAWA. Property consists of Auto Service Shop with Lift and an office space, One Bedroom Apartment, Single Family Home, Quonset HUT Storage and additional Storage Building. Mostly cleared just under 2 acres lot.