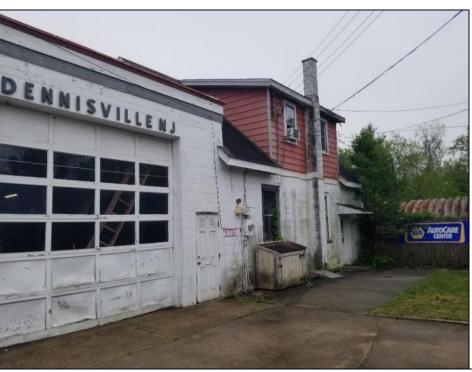

## **COMMENTS**

ROUTE 47 - roughly 400-foot Frontage Across from WAWA and Adjacent to the New Proposed SUPER WAWA. Property consists of Auto Service Shop with Lift and an office space, One Bedroom Apartment, Single Family Home, Quonset HUT Storage and additional Storage Building. Mostly cleared just under 2 acres lot.