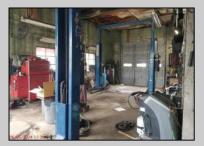

## **COMMENTS**

ROUTE 47 - roughly 400-foot Frontage Across from WAWA and Adjacent to the New Proposed SUPER WAWA. Property consists of Auto Service Shop with Lift and an office space, One Bedroom Apartment, Single Family Home, Quonset HUT Storage and additional Storage Building. Mostly cleared just under 2 acres lot.