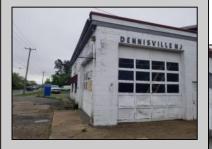

## **COMMENTS**

ROUTE 47 - roughly 400-foot Frontage Across from WAWA and Adjacent to the New Proposed SUPER WAWA. Property consists of Auto Service Shop with Lift and an office space, One Bedroom Apartment, Single Family Home, Quonset HUT Storage and additional Storage Building. Mostly cleared just under 2 acres lot.