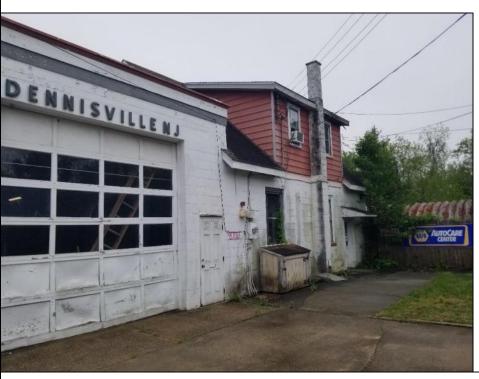

## **COMMENTS**

ROUTE 47 - roughly 400-foot Frontage Across from WAWA and Adjacent to the New Proposed SUPER WAWA. Property consists of Auto Service Shop with Lift and an office space, One Bedroom Apartment, Single Family Home, Quonset HUT Storage and additional Storage Building. Mostly cleared just under 2 acres lot.