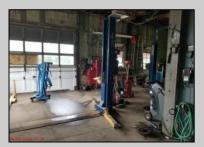

## **COMMENTS**

ROUTE 47 - roughly 400-foot Frontage Across from WAWA and Adjacent to the New Proposed SUPER WAWA. Property consists of Auto Service Shop with Lift and an office space, One Bedroom Apartment, Single Family Home, Quonset HUT Storage and additional Storage Building. Mostly cleared just under 2 acres lot.