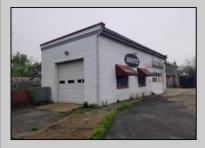

## **COMMENTS**

ROUTE 47 - roughly 400-foot Frontage Across from WAWA and Adjacent to the New Proposed SUPER WAWA. Property consists of Auto Service Shop with Lift and an office space, One Bedroom Apartment, Single Family Home, Quonset HUT Storage and additional Storage Building. Mostly cleared just under 2 acres lot.