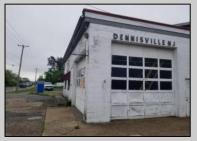

## **COMMENTS**

ROUTE 47 - roughly 400-foot Frontage Across from WAWA and Adjacent to the New Proposed SUPER WAWA. Property consists of Auto Service Shop with Lift and an office space, One Bedroom Apartment, Single Family Home, Quonset HUT Storage and additional Storage Building. Mostly cleared just under 2 acres lot.