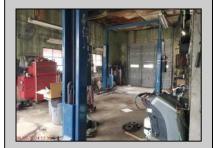

## **COMMENTS**

ROUTE 47 - roughly 400-foot Frontage Across from WAWA and Adjacent to the New Proposed SUPER WAWA. Property consists of Auto Service Shop with Lift and an office space, One Bedroom Apartment, Single Family Home, Quonset HUT Storage and additional Storage Building. Mostly cleared just under 2 acres lot.