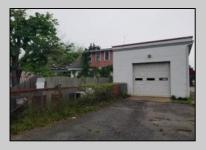

## **COMMENTS**

ROUTE 47 - roughly 400-foot Frontage Across from WAWA and Adjacent to the New Proposed SUPER WAWA. Property consists of Auto Service Shop with Lift and an office space, One Bedroom Apartment, Single Family Home, Quonset HUT Storage and additional Storage Building. Mostly cleared just under 2 acres lot.