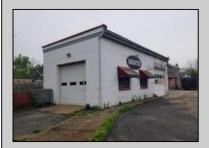

## COMMENTS

ROUTE 47 - roughly 400-foot Frontage Across from WAWA and Adjacent to the New Proposed SUPER WAWA. Property consists of Auto Service Shop with Lift and an office space, One Bedroom Apartment, Single Family Home, Quonset HUT Storage and additional Storage Building. Mostly cleared just under 2 acres lot.