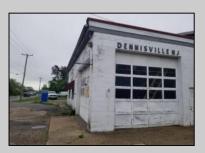

## COMMENTS

ROUTE 47 - roughly 400-foot Frontage Across from WAWA and Adjacent to the New Proposed SUPER WAWA. Property consists of Auto Service Shop with Lift and an office space, One Bedroom Apartment, Single Family Home, Quonset HUT Storage and additional Storage Building. Mostly cleared just under 2 acres lot.