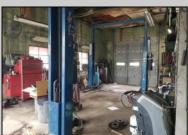

## COMMENTS

ROUTE 47 - roughly 400-foot Frontage Across from WAWA and Adjacent to the New Proposed SUPER WAWA. Property consists of Auto Service Shop with Lift and an office space, One Bedroom Apartment, Single Family Home, Quonset HUT Storage and additional Storage Building. Mostly cleared just under 2 acres lot.