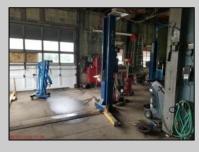

## COMMENTS

ROUTE 47 - roughly 400-foot Frontage Across from WAWA and Adjacent to the New Proposed SUPER WAWA. Property consists of Auto Service Shop with Lift and an office space, One Bedroom Apartment, Single Family Home, Quonset HUT Storage and additional Storage Building. Mostly cleared just under 2 acres lot.