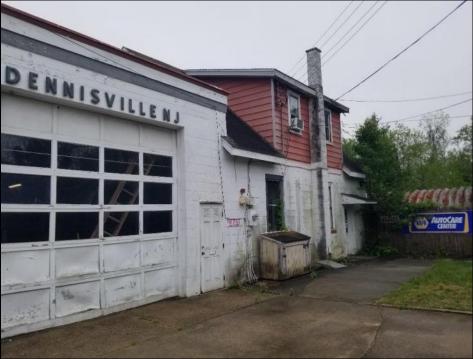

## COMMENTS

ROUTE 47 - roughly 400-foot Frontage Across from WAWA and Adjacent to the New Proposed SUPER WAWA. Property consists of Auto Service Shop with Lift and an office space, One Bedroom Apartment, Single Family Home, Quonset HUT Storage and additional Storage Building. Mostly cleared just under 2 acres lot.