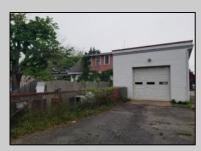

## COMMENTS

ROUTE 47 - roughly 400-foot Frontage Across from WAWA and Adjacent to the New Proposed SUPER WAWA. Property consists of Auto Service Shop with Lift and an office space, One Bedroom Apartment, Single Family Home, Quonset HUT Storage and additional Storage Building. Mostly cleared just under 2 acres lot.