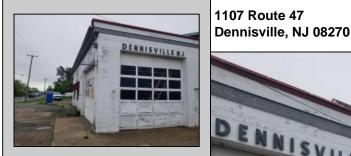

## COMMENTS

ROUTE 47 - roughly 400-foot Frontage Across from WAWA and Adjacent to the New Proposed SUPER WAWA. Property consists of Auto Service Shop with Lift and an office space, One Bedroom Apartment, Single Family Home, Quonset HUT Storage and additional Storage Building. Mostly cleared just under 2 acres lot.