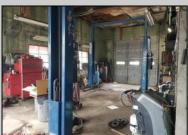

## COMMENTS

ROUTE 47 - roughly 400-foot Frontage Across from WAWA and Adjacent to the New Proposed SUPER WAWA. Property consists of Auto Service Shop with Lift and an office space, One Bedroom Apartment, Single Family Home, Quonset HUT Storage and additional Storage Building. Mostly cleared just under 2 acres lot.