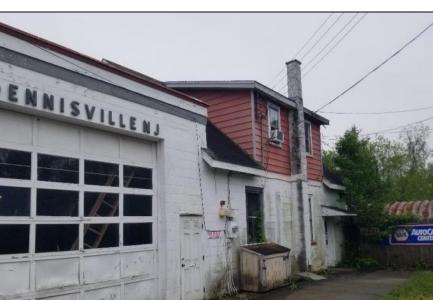

## COMMENTS

ROUTE 47 - roughly 400-foot Frontage Across from WAWA and Adjacent to the New Proposed SUPER WAWA. Property consists of Auto Service Shop with Lift and an office space, One Bedroom Apartment, Single Family Home, Quonset HUT Storage and additional Storage Building. Mostly cleared just under 2 acres lot.