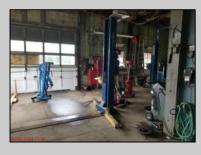

## COMMENTS

ROUTE 47 - roughly 400-foot Frontage Across from WAWA and Adjacent to the New Proposed SUPER WAWA. Property consists of Auto Service Shop with Lift and an office space, One Bedroom Apartment, Single Family Home, Quonset HUT Storage and additional Storage Building. Mostly cleared just under 2 acres lot.