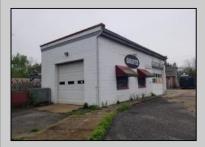

## COMMENTS

ROUTE 47 - roughly 400-foot Frontage Across from WAWA and Adjacent to the New Proposed SUPER WAWA. Property consists of Auto Service Shop with Lift and an office space, One Bedroom Apartment, Single Family Home, Quonset HUT Storage and additional Storage Building. Mostly cleared just under 2 acres lot.