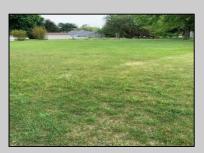

## COMMENTS

Beautiful cleared lot subject to a subdivision of back lots 64, 65, and 66 to create a  $150 \times 125$  building lot facing Woolson Road. Property could possibly be divided into two  $75 \times 125$  building lots. Sewer pit is available to be installed at the Buyers expense. One pit will accommodate two houses. Natural Gas available in street. Taxes to be determined at time of subdivision. Call agent for further information.