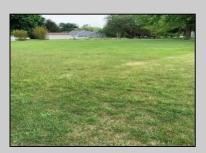

## COMMENTS

Beautiful cleared lot subject to a subdivision of back lots 64, 65, and 66 to create a 150 x 125 building lot facing Woolson Road. Property could possibly be divided into two 75 x 125 building lots. Sewer pit is available to be installed at the Buyers expense. One pit will accommodate two houses. Natural Gas available in street. Taxes to be determined at time of subdivision. Call agent for further information.