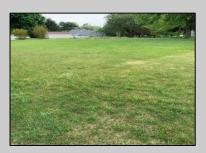

## COMMENTS

Beautiful cleared lot subject to a subdivision of back lots 64, 65, and 66 to create a  $150 \times 125$  building lot facing Woolson Road. Property could possibly be divided into two  $75 \times 125$  building lots. Sewer pit is available to be installed at the Buyers expense. One pit will accommodate two houses. Natural Gas available in street. Taxes to be determined at time of subdivision. Call agent for further information.