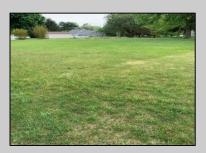

## COMMENTS

Beautiful cleared lot subject to a subdivision of back lots 64, 65, and 66 to create a 150 x 125 building lot facing Woolson Road. Property could possibly be divided into two 75 x 125 building lots. Sewer pit is available to be installed at the Buyers expense. One pit will accommodate two houses. Natural Gas available in street. Taxes to be determined at time of subdivision. Call agent for further information.