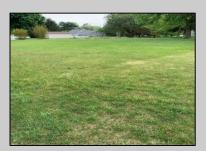

## COMMENTS

Beautiful cleared lot subject to a subdivision of back lots 64, 65, and 66 to create a 150 x 125 building lot facing Woolson Road. Property could possibly be divided into two 75 x 125 building lots. Sewer pit is available to be installed at the Buyers expense. One pit will accommodate two houses. Natural Gas available in street. Taxes to be determined at time of subdivision. Call agent for further information.