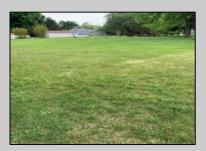

## COMMENTS

Beautiful cleared lot subject to a subdivision of back lots 64, 65, and 66 to create a 150 x 125 building lot facing Woolson Road. Property could possibly be divided into two 75 x 125 building lots. Sewer pit is available to be installed at the Buyers expense. One pit will accommodate two houses. Natural Gas available in street. Taxes to be determined at time of subdivision. Call agent for further information.