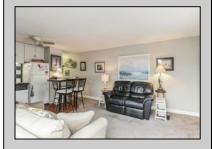

| PROPERTY DETAILS                                        |                                                 |                                                     |                                                                                  |
|---------------------------------------------------------|-------------------------------------------------|-----------------------------------------------------|----------------------------------------------------------------------------------|
| UnitFeatures<br>Wall To Wall Carpet<br>Laminate Fooring | ParkingGarage<br>1 Car<br>Assigned Parking      | OtherRooms<br>Living Room<br>Kitchen<br>Dining Area | AppliancesIncluded<br>Range<br>Self-Clean Oven<br>Microwave Oven<br>Refrigerator |
| Heating<br>Electric                                     | Cooling<br>Ceiling Fan<br>Wall Air Conditioning | HotWater<br>Electric                                | Water<br>Public                                                                  |