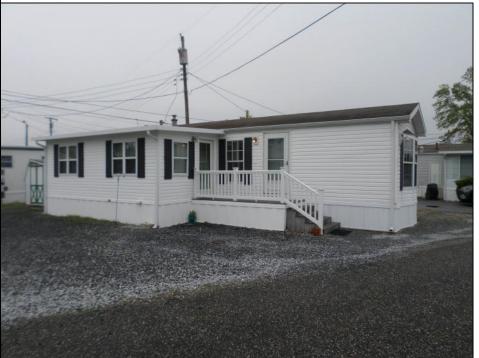

## **COMMENTS**

Welcome to Pine Hill Mobile Court Marmora\'s premiere age restricted mobile home community. Nestled off of Route 9 surrounded by serene pines and conveniently located for easy access to Ocean City\'s beaches and the Garden State Parkway. Original mobile home was built in 2001 with a 10 x 20 frame addition built within the past 10 years. The windows were replaced when addition was added. Central air and natural gas in the primary section of the home, a distinct benefit. The unit\'s parking area can accommodate four cars for when guests come to visit. This mobile home park is a year-round community so don\'t miss the opportunity to get your summer or permanent home.

| PROPERTY DETAILS                   |                                             |                                          |                                                     |
|------------------------------------|---------------------------------------------|------------------------------------------|-----------------------------------------------------|
| Exterior<br>Vinyl                  | OutsideFeatures<br>Storage Building         | ParkingGarage<br>3 Car<br>Stone Driveway | OtherRooms<br>Living Room<br>Dining Room<br>Kitchen |
| InteriorFeatures<br>Vinyl Flooring | AppliancesIncluded<br>Range<br>Refrigerator | Basement<br>Crawl Space                  | Heating<br>Gas Natural                              |
| Cooling<br>Central Air Condition   | HotWater<br>Gas- Natural                    | Water<br>Public                          | Sewer<br>Public                                     |