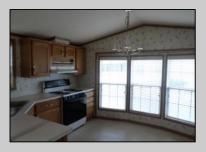

| PROPERTY DETAILS                   |                                             |                                          |                                                     |
|------------------------------------|---------------------------------------------|------------------------------------------|-----------------------------------------------------|
| Exterior<br>Vinyl                  | OutsideFeatures<br>Storage Building         | ParkingGarage<br>3 Car<br>Stone Driveway | OtherRooms<br>Living Room<br>Dining Room<br>Kitchen |
| InteriorFeatures<br>Vinyl Flooring | AppliancesIncluded<br>Range<br>Refrigerator | Basement<br>Crawl Space                  | Heating<br>Gas Natural                              |
| Cooling<br>Central Air Condition   | HotWater<br>Gas- Natural                    | Water<br>Public                          | Sewer<br>Public                                     |