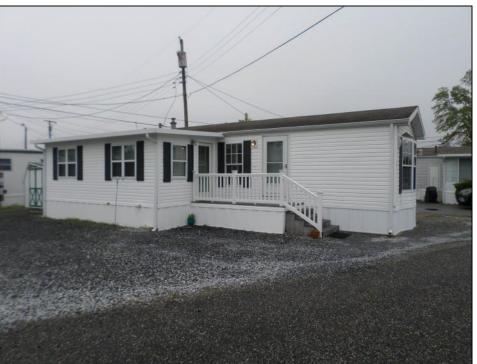

## **COMMENTS**

Welcome to Pine Hill Mobile Court Marmora\'s premiere age restricted mobile home community. Nestled off of Route 9 surrounded by serene pines and conveniently located for easy access to Ocean City\'s beaches and the Garden State Parkway. Original mobile home was built in 2001 with a 10 x 20 frame addition built within the past 10 years. The windows were replaced when addition was added. Central air and natural gas in the primary section of the home, a distinct benefit. The unit\'s parking area can accommodate four cars for when guests come to visit. This mobile home park is a year-round community so don\'t miss the opportunity to get your summer or permanent home.

## **PROPERTY DETAILS**

| Exterior | OutsideFeatures  | ParkingGarage  | OtherRooms  |
|----------|------------------|----------------|-------------|
| Vinyl    | Storage Building | 3 Car          | Living Room |
|          | 9 9              | Stone Driveway | Dining Room |
|          |                  | ·              | Kitchen     |