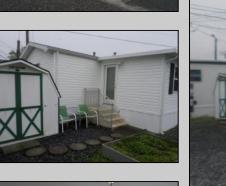

## **COMMENTS**

Welcome to Pine Hill Mobile Court Marmora\'s premiere age restricted mobile home community. Nestled off of Route 9 surrounded by serene pines and conveniently located for easy access to Ocean City\'s beaches and the Garden State Parkway. Original mobile home was built in 2001 with a 10 x 20 frame addition built within the past 10 years. The windows were replaced when addition was added. Central air and natural gas in the primary section of the home, a distinct benefit. The unit\'s parking area can accommodate four cars for when guests come to visit. This mobile home park is a year-round community so don\'t miss the opportunity to get your summer or permanent home.

## PROPERTY DETAILS

| Exterior | OutsideFeatures  | ParkingGarage  | OtherRooms  |
|----------|------------------|----------------|-------------|
| Vinyl    | Storage Building | 3 Car          | Living Room |
|          |                  | Stone Driveway | Dining Room |
|          |                  |                | Kitchen     |