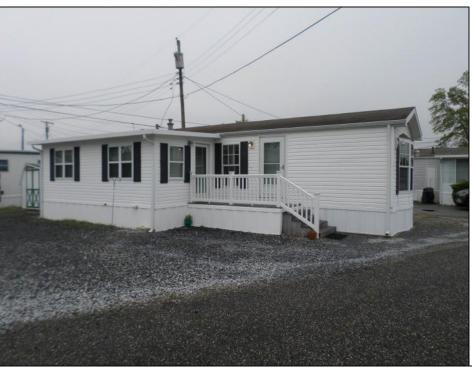

## **COMMENTS**

Welcome to Pine Hill Mobile Court Marmora\'s premiere age restricted mobile home community. Nestled off of Route 9 surrounded by serene pines and conveniently located for easy access to Ocean City\'s beaches and the Garden State Parkway. Original mobile home was built in 2001 with a 10 x 20 frame addition built within the past 10 years. The windows were replaced when addition was added. Central air and natural gas in the primary section of the home, a distinct benefit. The unit\'s parking area can accommodate four cars for when guests come to visit. This mobile home park is a year-round community so don\'t miss the opportunity to get your summer or permanent home.

## PROPERTY DETAILS

| Exterior | OutsideFeatures  | ParkingGarage  | OtherRooms  |
|----------|------------------|----------------|-------------|
| Vinyl    | Storage Building | 3 Car          | Living Room |
|          |                  | Stone Driveway | Dining Room |
|          |                  |                | Kitchen     |