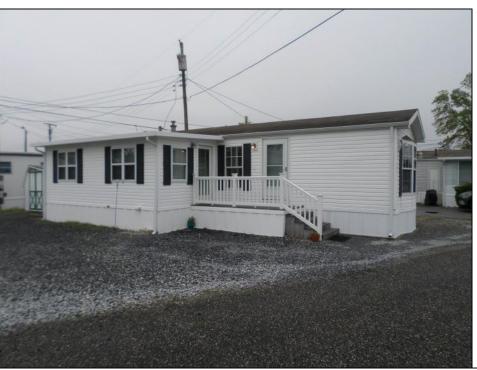

## **COMMENTS**

Welcome to Pine Hill Mobile Court Marmora\'s premiere age restricted mobile home community. Nestled off of Route 9 surrounded by serene pines and conveniently located for easy access to Ocean City\'s beaches and the Garden State Parkway. Original mobile home was built in 2001 with a 10 x 20 frame addition built within the past 10 years. The windows were replaced when addition was added. Central air and natural gas in the primary section of the home, a distinct benefit. The unit\'s parking area can accommodate four cars for when guests come to visit. This mobile home park is a year-round community so don\'t miss the opportunity to get your summer or permanent home.