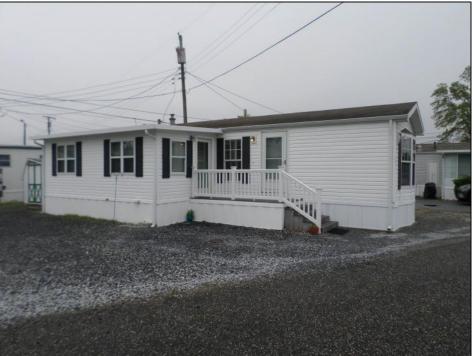

## **COMMENTS**

Welcome to Pine Hill Mobile Court Marmora\'s premiere age restricted mobile home community. Nestled off of Route 9 surrounded by serene pines and conveniently located for easy access to Ocean City\'s beaches and the Garden State Parkway. Original mobile home was built in 2001 with a 10 x 20 frame addition built within the past 10 years. The windows were replaced when addition was added. Central air and natural gas in the primary section of the home, a distinct benefit. The unit\'s parking area can accommodate four cars for when guests come to visit. This mobile home park is a year-round community so don\t miss the opportunity to get your summer or permanent home.

## **PROPERTY DETAILS**

| Exterior | OutsideFeatures  | ParkingGarage  | OtherRooms  |
|----------|------------------|----------------|-------------|
| Vinyl    | Storage Building | 3 Car          | Living Room |
|          |                  | Stone Driveway | Dining Room |
|          |                  |                | Kitchen     |