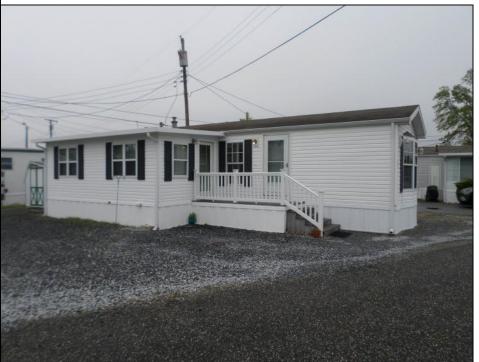

## COMMENTS

Welcome to Pine Hill Mobile Court Marmora\'s premiere age restricted mobile home community. Nestled off of Route 9 surrounded by serene pines and conveniently located for easy access to Ocean City\'s beaches and the Garden State Parkway. Original mobile home was built in 2001 with a 10 x 20 frame addition built within the past 10 years. The windows were replaced when addition was added. Central air and natural gas in the primary section of the home, a distinct benefit. The unit\'s parking area can accommodate four cars for when guests come to visit. This mobile home park is a year-round community so don\'t miss the opportunity to get your summer or permanent home.

| PROPERTY D | DETAILS |
|------------|---------|
|------------|---------|

| Exterior<br>Vinyl                  | OutsideFeatures<br>Storage Building          | ParkingGarage<br>3 Car<br>Stone Driveway | OtherRooms<br>Living Room<br>Dining Room<br>Kitchen |
|------------------------------------|----------------------------------------------|------------------------------------------|-----------------------------------------------------|
| InteriorFeatures<br>Vinyl Flooring | AppliancesIncluded<br>Range<br>Refrigerator  | Basement<br>Crawl Space                  | Heating<br>Gas Natural                              |
| Cooling<br>Central Air Condition   | HotWater<br>Gas- Natural<br>Ask for Louis Pa | Water<br>Public                          | Sewer<br>Public                                     |