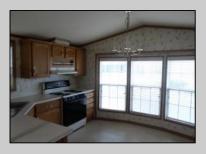

| PROPERTY D | DETAILS |
|------------|---------|
|------------|---------|

| Exterior<br>Vinyl                  | OutsideFeatures<br>Storage Building          | ParkingGarage<br>3 Car<br>Stone Driveway | OtherRooms<br>Living Room<br>Dining Room<br>Kitchen |
|------------------------------------|----------------------------------------------|------------------------------------------|-----------------------------------------------------|
| InteriorFeatures<br>Vinyl Flooring | AppliancesIncluded<br>Range<br>Refrigerator  | Basement<br>Crawl Space                  | Heating<br>Gas Natural                              |
| Cooling<br>Central Air Condition   | HotWater<br>Gas- Natural<br>Ask for Louis Pa | Water<br>Public                          | Sewer<br>Public                                     |