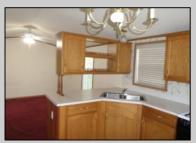

| PROPERTY D | DETAILS |
|------------|---------|
|------------|---------|

| Exterior<br>Vinyl                  | OutsideFeatures<br>Storage Building          | ParkingGarage<br>3 Car<br>Stone Driveway | OtherRooms<br>Living Room<br>Dining Room<br>Kitchen |
|------------------------------------|----------------------------------------------|------------------------------------------|-----------------------------------------------------|
| InteriorFeatures<br>Vinyl Flooring | AppliancesIncluded<br>Range<br>Refrigerator  | Basement<br>Crawl Space                  | Heating<br>Gas Natural                              |
| Cooling<br>Central Air Condition   | HotWater<br>Gas- Natural<br>Ask for Louis Pa | Water<br>Public                          | Sewer<br>Public                                     |