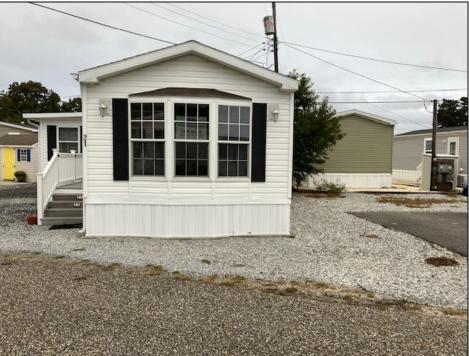

## **COMMENTS**

This is the lowest priced unit in Pine Hill Mobile Court, so hurry fast it will not last long. Marmora\'s premiere age restricted mobile home community. Nestled off of Route 9 surrounded by serene pines and conveniently located for easy access to Ocean City\'s beaches and the Garden State Parkway. Original mobile home was built in 2001 with a 10 x 20 frame addition built within the past 10 years. The windows were replaced when addition was added. Central air and natural gas in the primary section of the home, a distinct benefit. The unit\'s parking area can accommodate four cars for when guests come to visit. This mobile home park is a yearround community so don\'t miss the opportunity to get your summer or permanent home.