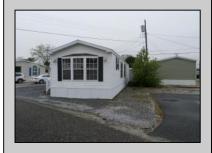

## **COMMENTS**

Welcome to Pine Hill Mobile Court Marmora\'s premiere age restricted mobile home community. Nestled off of Route 9 surrounded by serene pines and conveniently located for easy access to Ocean City\'s beaches and the Garden State Parkway. Original mobile home was built in 2001 with a 10 x 20 frame addition built within the past 10 years. The windows were replaced when addition was added. Central air and natural gas in the primary section of the home, a distinct benefit. The unit\'s parking area can accommodate four cars for when guests come to visit. This mobile home park is a year-round community so don\'t miss the opportunity to get your summer or permanent home.

## PROPERTY DETAILS

| Exterior | OutsideFeatures  | ParkingGarage  | OtherRooms  |
|----------|------------------|----------------|-------------|
| Vinyl    | Storage Building | 3 Car          | Living Room |
|          |                  | Stone Driveway | Dining Room |
|          |                  |                | Kitchen     |