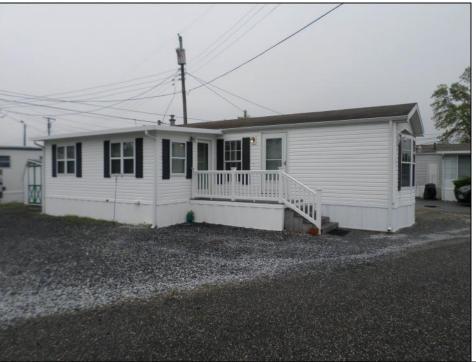

## **COMMENTS**

Welcome to Pine Hill Mobile Court Marmora\'s premiere age restricted mobile home community. Nestled off of Route 9 surrounded by serene pines and conveniently located for easy access to Ocean City\'s beaches and the Garden State Parkway. Original mobile home was built in 2001 with a 10 x 20 frame addition built within the past 10 years. The windows were replaced when addition was added. Central air and natural gas in the primary section of the home, a distinct benefit. The unit\'s parking area can accommodate four cars for when guests come to visit. This mobile home park is a year-round community so don\'t miss the opportunity to get your summer or permanent home.

## PROPERTY DETAILS

| Exterior | OutsideFeatures  | ParkingGarage  | OtherRooms  |
|----------|------------------|----------------|-------------|
| Vinyl    | Storage Building | 3 Car          | Living Room |
|          |                  | Stone Driveway | Dining Room |
|          |                  |                | Kitchen     |