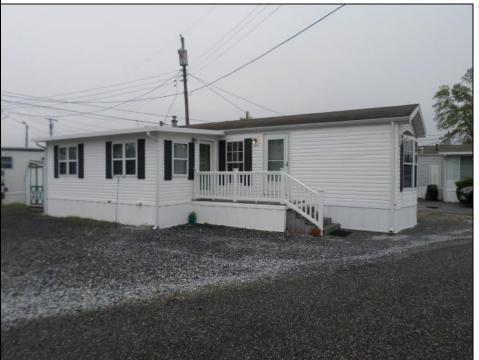

## **COMMENTS**

Welcome to Pine Hill Mobile Court Marmora\'s premiere age restricted mobile home community. Nestled off of Route 9 surrounded by serene pines and conveniently located for easy access to Ocean City\'s beaches and the Garden State Parkway. Original mobile home was built in 2001 with a 10 x 20 frame addition built within the past 10 years. The windows were replaced when addition was added. Central air and natural gas in the primary section of the home, a distinct benefit. The unit\'s parking area can accommodate four cars for when guests come to visit. This mobile home park is a year-round community so don\'t miss the opportunity to get your summer or permanent home.

| PROPERTY DE | TAILS |
|-------------|-------|
|-------------|-------|

| 1 11 0 1 - 11 11 11 11 11          |                                             |                                          |                                                     |
|------------------------------------|---------------------------------------------|------------------------------------------|-----------------------------------------------------|
| Exterior<br>Vinyl                  | OutsideFeatures<br>Storage Building         | ParkingGarage<br>3 Car<br>Stone Driveway | OtherRooms<br>Living Room<br>Dining Room<br>Kitchen |
| InteriorFeatures<br>Vinyl Flooring | AppliancesIncluded<br>Range<br>Refrigerator | Basement<br>Crawl Space                  | Heating<br>Gas Natural                              |
| Cooling<br>Central Air Condition   | HotWater<br>Gas- Natural<br>Ask for Donna N | Water<br>Public<br>1. Drohan             | Sewer<br>Public                                     |