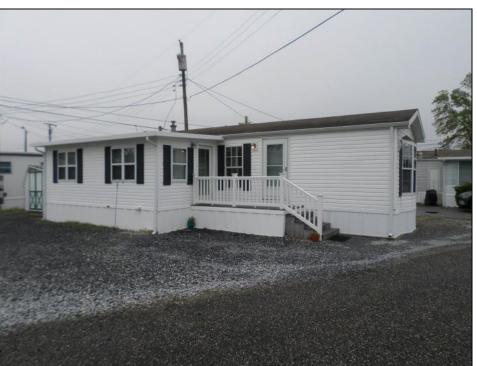

## **COMMENTS**

Welcome to Pine Hill Mobile Court Marmora\'s premiere age restricted mobile home community. Nestled off of Route 9 surrounded by serene pines and conveniently located for easy access to Ocean City\'s beaches and the Garden State Parkway. Original mobile home was built in 2001 with a 10 x 20 frame addition built within the past 10 years. The windows were replaced when addition was added. Central air and natural gas in the primary section of the home, a distinct benefit. The unit\'s parking area can accommodate four cars for when guests come to visit. This mobile home park is a year-round community so don\'t miss the opportunity to get your summer or permanent home.

## **PROPERTY DETAILS**

| Exterior | OutsideFeatures  | ParkingGarage  | OtherRooms             |
|----------|------------------|----------------|------------------------|
| Vinyl    | Storage Building | 3 Car          | Living Room            |
|          |                  | Stone Driveway | Dining Room<br>Kitchen |