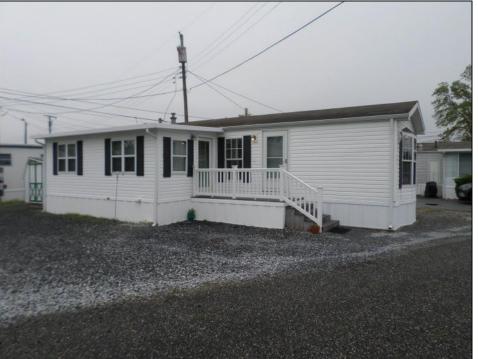

## **COMMENTS**

Welcome to Pine Hill Mobile Court Marmora\'s premiere age restricted mobile home community. Nestled off of Route 9 surrounded by serene pines and conveniently located for easy access to Ocean City\'s beaches and the Garden State Parkway. Original mobile home was built in 2001 with a 10 x 20 frame addition built within the past 10 years. The windows were replaced when addition was added. Central air and natural gas in the primary section of the home, a distinct benefit. The unit\'s parking area can accommodate four cars for when guests come to visit. This mobile home park is a year-round community so don\'t miss the opportunity to get your summer or permanent home.

## **PROPERTY DETAILS**

| Exterior | OutsideFeatures  | ParkingGarage  | OtherRooms  |
|----------|------------------|----------------|-------------|
| Vinyl    | Storage Building | 3 Car          | Living Room |
|          |                  | Stone Driveway | Dining Room |
|          |                  |                | Kitchen     |