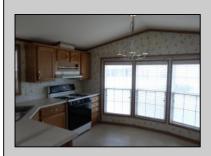

| PROPERTY DETAILS                   |                                             |                                          |                                                     |
|------------------------------------|---------------------------------------------|------------------------------------------|-----------------------------------------------------|
| Exterior<br>Vinyl                  | OutsideFeatures<br>Storage Building         | ParkingGarage<br>3 Car<br>Stone Driveway | OtherRooms<br>Living Room<br>Dining Room<br>Kitchen |
| InteriorFeatures<br>Vinyl Flooring | AppliancesIncluded<br>Range<br>Refrigerator | Basement<br>Crawl Space                  | Heating<br>Gas Natural                              |
| Cooling<br>Central Air Condition   | HotWater<br>Gas- Natural                    | Water<br>Public                          | Sewer<br>Public                                     |