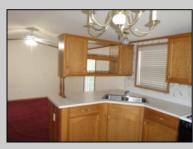

| PROPERTY DETAILS                   |                                             |                                          |                                                     |
|------------------------------------|---------------------------------------------|------------------------------------------|-----------------------------------------------------|
| Exterior<br>Vinyl                  | OutsideFeatures<br>Storage Building         | ParkingGarage<br>3 Car<br>Stone Driveway | OtherRooms<br>Living Room<br>Dining Room<br>Kitchen |
| InteriorFeatures<br>Vinyl Flooring | AppliancesIncluded<br>Range<br>Refrigerator | Basement<br>Crawl Space                  | Heating<br>Gas Natural                              |
| Cooling<br>Central Air Condition   | HotWater<br>Gas- Natural                    | Water<br>Public                          | Sewer<br>Public                                     |