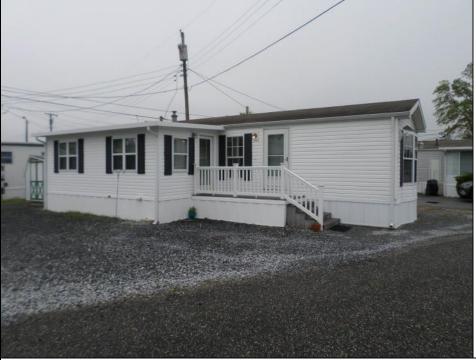

## COMMENTS

Welcome to Pine Hill Mobile Court Marmoral's premiere age restricted mobile home community. Nestled off of Route 9 surrounded by serene pines and conveniently located for easy access to Ocean Cityl's beaches and the Garden State Parkway. Original mobile home was built in 2001 with a 10 x 20 frame addition built within the past 10 years. The windows were replaced when addition was added. Central air and natural gas in the primary section of the home, a distinct benefit. The unit's parking area can accommodate four cars for when guests come to visit. This mobile home park is a year-round community so don't miss the opportunity to get your summer or permanent home.