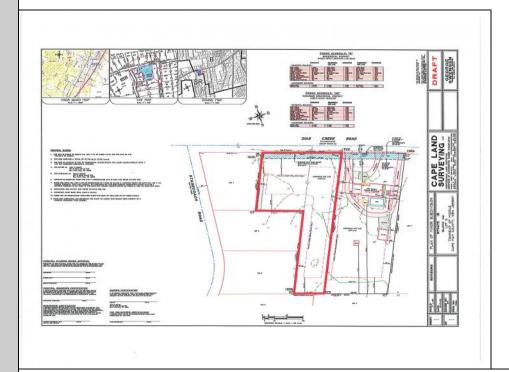

Berger Realty, Inc. 3160 Asbury Avenue Ocean City, NJ 08226 1-877-237-4371 / 609-399-0076 ☑ info@bergerrealty.com

445 Dias Creek Cape May Court House, NJ 08210

Asking \$179,000.00

## COMMENTS

Newly subdivided one-acre single family lot with 195\' frontage on Dias Creek Road. Close to the center of town. Enjoy all that Cape May Court House has to offer. Restaurants, shopping and the bike path that runs all through the county including to the Cape May County Zoo and Park. Great location to custom build the home of your dreams.